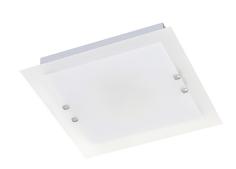

## WESS WES002B

**INDOOR Ceiling** 

Description

## CEILING LAMP E27 WHITE 4X75W - WESS

Wall and ceiling lamp in tempered polished extra-clear glass with edge in white colour and chrome details. Available with square or rectangular shape. E27 lamp holder that allows mounting LED lamp.

## Product features

Etim group: EG000027
Etim class: EC002892

Installation: Ceiling lamps

Material: Glass

Colour: White

Dimensions: 420 x 420 x 80 mm

Lamp holder: E27

Source: Bulb