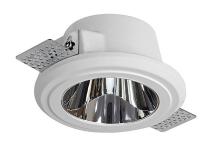

## PLASTER DOWNLIGHT GU10 1X13W ROUND CHROME - VIRTUAL PLASTER

Round or square plaster downlight, recessed and frameless, completely hidden in the surface, with recessed light source. GU10 lamp holder that allowsmounting the LED lamp. Plaster structure with internal reflector available in four finishes (black,chrome, gold and bronze), adaptable at every style and environment, giving a more decorative shape to the product. Accessories available for adaptinglight emission.

### Product features

Etim group: EG000027
Etim class: EC001744

Installation: Ceiling recessed

Material: Plaster

Colour: Chrome

Dimensions: Ø 120 x 60 mm

Hole: 123mm

Net weight: 0.7 kg