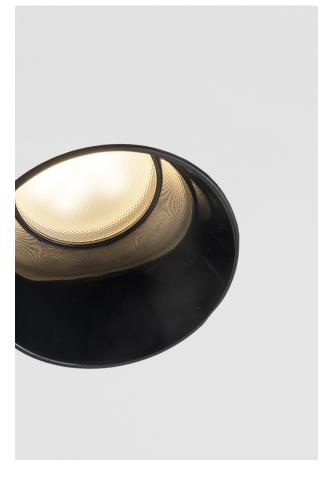

## PLASTER DOWNLIGHT GU10 1X13W ROUND CHROME - VIRTUAL PLASTER

Round or square plaster downlight, recessed and frameless, completely hidden in the surface, with recessed light source. GU10 lamp holder that allowsmounting the LED lamp. Plaster structure with internal reflector available in four finishes (black,chrome, gold and bronze), adaptable at every style and environment, giving a more decorative shape to the product. Accessories available for adaptinglight emission.

### Product features

Etim group: EG000027
Etim class: EC001744

Installation: Ceiling recessed

Material: Plaster

Colour: Chrome

Dimensions: Ø 120 x 60 mm

Hole: 123mm

Net weight: 0.7 kg