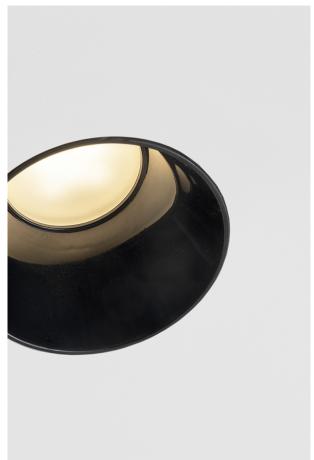

## PLASTER DOWNLIGHT GU10 1X13W ROUND CHROME - VIRTUAL PLASTER

Round or square plaster downlight, recessed and frameless, completely hidden in the surface, with recessed light source. GU10 lamp holder that allowsmounting the LED lamp. Plaster structure with internal reflector available in four finishes (black,chrome, gold and bronze), adaptable at every style and environment, giving a more decorative shape to the product. Accessories available for adaptinglight emission.

### Product features

Etim group: EG000027
Etim class: EC001744

Installation: Ceiling recessed

Material: Plaster

Colour: Chrome

Dimensions: Ø 120 x 60 mm

Hole: 123mm

Net weight: 0.7 kg