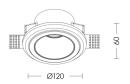

### Product features

Etim group: EG000027
Etim class: EC001744

Installation: Ceiling recessed

Material: Plaster

Colour: Chrome

Dimensions: Ø 120 x 60 mm

Hole: 123mm

Net weight: 0.7 kg