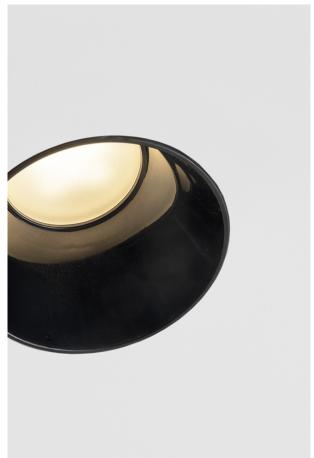

## VIRTUAL PLASTER VIR004BZ

INDOOR Plaster steplight frameless luminaire

## PLASTER DOWNLIGHT GU10 1X13W ROUND BZ - VIRTUAL PLASTER

Round or square plaster downlight, recessed and frameless, completely hidden in the surface, with recessed light source. GU10 lamp holder that allowsmounting the LED lamp. Plaster structure with internal reflector available in four finishes (black,chrome, gold and bronze), adaptable at every style and environment, giving a more decorative shape to the product. Accessories available for adaptinglight emission.

### Product features

Etim group: EG000027
Etim class: EC001744

Installation: Ceiling recessed

Material: Plaster

Colour: Bronze

Dimensions: Ø 120 x 60 mm

Hole: 123mm

Net weight: 0.7 kg