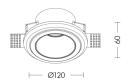

### Product features

Etim group: EG000027
Etim class: EC001744

Installation: Ceiling recessed

Material: Plaster

Colour: Bronze

Dimensions: Ø 120 x 60 mm

Hole: 123mm

Net weight: 0.7 kg