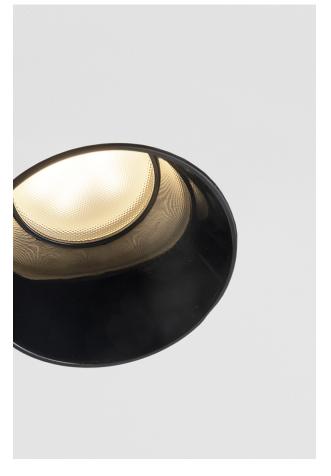

## VIRTUAL PLASTER VIR004BZ

INDOOR Plaster steplight frameless luminaire

## PLASTER DOWNLIGHT GU10 1X13W ROUND BZ - VIRTUAL PLASTER

Round or square plaster downlight, recessed and frameless, completely hidden in the surface, with recessed light source. GU10 lamp holder that allowsmounting the LED lamp. Plaster structure with internal reflector available in four finishes (black,chrome, gold and bronze), adaptable at every style and environment, giving a more decorative shape to the product. Accessories available for adaptinglight emission.

### Product features

Etim group: EG000027
Etim class: EC001744

Installation: Ceiling recessed

Material: Plaster

Colour: Bronze

Dimensions: Ø 120 x 60 mm

Hole: 123mm

Net weight: 0.7 kg