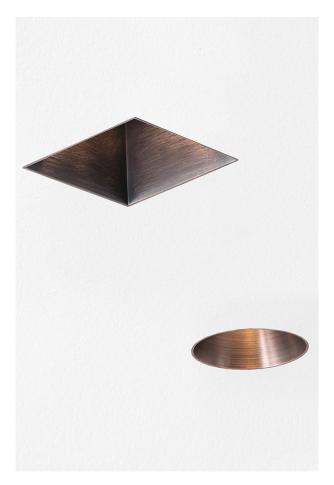

## PLASTER DOWNLIGHT GU10 1X13W ROUND BZ - VIRTUAL PLASTER

Round or square plaster downlight, recessed and frameless, completely hidden in the surface, with recessed light source. GU10 lamp holder that allowsmounting the LED lamp. Plaster structure with internal reflector available in four finishes (black,chrome, gold and bronze), adaptable at every style and environment, giving a more decorative shape to the product. Accessories available for adaptinglight emission.