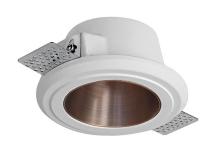

## PLASTER DOWNLIGHT GU10 1X13W ROUND BZ - VIRTUAL PLASTER

Round or square plaster downlight, recessed and frameless, completely hidden in the surface, with recessed light source. GU10 lamp holder that allowsmounting the LED lamp. Plaster structure with internal reflector available in four finishes (black,chrome, gold and bronze), adaptable at every style and environment, giving a more decorative shape to the product. Accessories available for adaptinglight emission.

### Product features

Etim group: EG000027
Etim class: EC001744

Installation: Ceiling recessed

Material: Plaster

Colour: Bronze

Dimensions: Ø 120 x 60 mm

Hole: 123mm

Net weight: 0.7 kg