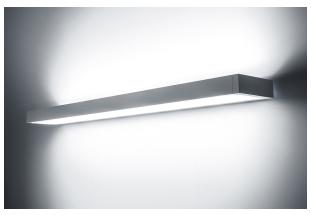

## TOFU - LED WALL LUMINAIRE 20+18W 4000K

LED luminaire for direct/indirect light emission for wall installation. Extruded aluminium body, only 50mm thin and opal polycarbonate diffusers. Available in two finishes (white and grey) and two gradiations (3000K and 4000K).