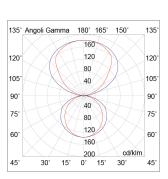

Source: LED

Power: 20W+18W

Light emission: Direct/Indirect

4000K

Nominal direct light beam: 3052 lm

Nominal indirect light beam: 2792 lm

Beam angle: 120 - 120°

CRI: >90