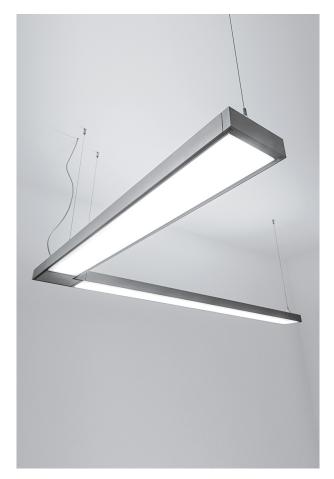

## TOFU - LED WALL LUMINAIRE 20+18W 4000K

LED luminaire for direct/indirect light emission for wall installation. Extruded aluminium body, only 50mm thin and opal polycarbonate diffusers. Available in two finishes (white and grey) and two gradiations (3000K and 4000K).