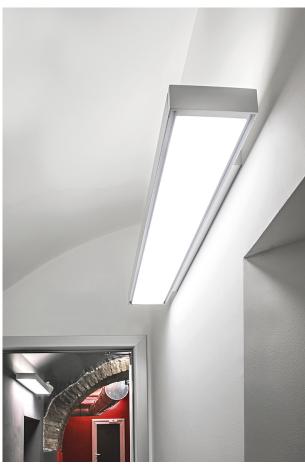

## TOFU TOF020BDA

INDOOR Wall lamps

Description

## TOFU - LED WALL LUMINAIRE 20+18W 4000K

LED luminaire for direct/indirect light emission for wall installation. Extruded aluminium body, only 50mm thin and opal polycarbonate diffusers. Available in two finishes (white and grey) and two gradiations (3000K and 4000K).

## Product features

Gradations:

Etim group: EG000027
Etim class: EC002892

Installation: Wall lamps

Material: Aluminium

Colour: White

Dimensions: 540 x 158 x 50 mm

Net weight: 2.9 kg
Lamp holder: OTHER