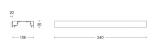

## Product features

Gradations:

Etim group: EG000027
Etim class: EC002892

Installation: Wall lamps

Material: Aluminium

Colour: White

Dimensions: 540 x 158 x 50 mm

Net weight: 2.9 kg
Lamp holder: OTHER