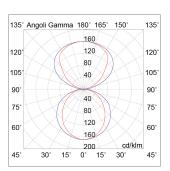

Source: LED

Power: 40W+36W

Gradations: 3000K

Light emission: Direct/Indirect

Nominal direct light beam: 5595 lm

Nominal indirect light beam: 5117 lm

Beam angle: 120 - 120°

CRI: >90