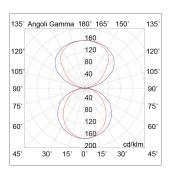

Source: LED

Power: 40W+36W

Gradations: 3000K

Light emission: Direct/Indirect

Nominal direct light beam: 5595 lm

Nominal indirect light beam: 5117 lm

Beam angle: 120 - 120°

CRI: >90