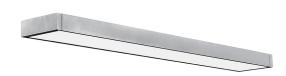

## LED MODULE CEILING/SUSP40+36W 3K - TOFU.1

LED lineare luminaire for direct or direct/indirect light emission for ceiling or suspension installation. Extruded aluminium body, only 50mm thin and opal polycarbonate diffuser. In-line configuration (max. 1500W) with linear and angular joints. Available in two finishes (white and grey) and two gradiations (3000K and 4000K).

## Product features

Etim group: EG000027
Etim class: EC001743

Installation: Linear system

Material: Aluminium

Colour: Grey

Dimensions: 1080 x 158 x 50 mm

Net weight: 3.7 kg

Lamp holder: OTHER