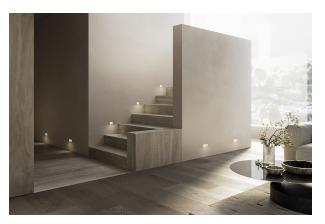

## WALL PLASTER RECESSED GU10 35W MA - STREAM

Plaster steplight, wall recessed and frameless luminaire completely hidden, available with different beam angles. Available in the version with LED and 3000K, with GU10 mini and GU10. For the LED version remote driver as accessory to be ordered separately.