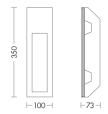

¶-103x353⊣

| Product features   |                   |
|--------------------|-------------------|
| Etim group:        | EG000027          |
| Etim class:        | EC002892          |
|                    |                   |
| Installation:      | Wall recessed     |
| Material:          | Plaster           |
| Colour:            | White             |
| Dimensions:        | 100 x 360 x 73 mm |
| Hole:              | 103x353mm         |
| Net weight:        | 1 kg              |
| Lamp holder:       | GU10              |
| Source:            | Bulb              |
| Power:             | 1x50W             |
| Light emission:    | Direct            |
| Power supply :     | 220-240V          |
| Protection degree: | IP20              |
| Insulation class:  | II                |