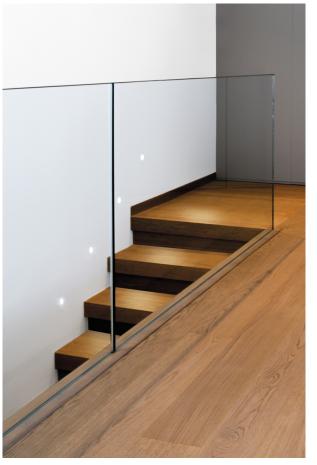

## STREAM STR004

INDOOR Wall recessed luminaire steplight

## Description

## WALL PLASTER RECESSED GU10 35W MA - STREAM

Plaster steplight, wall recessed and frameless luminaire completely hidden, available with different beam angles. Available in the version with LED and 3000K, with GU10 mini and GU10. For the LED version remote driver as accessory to be ordered separately.

¶-103x353⊣

| Product features   |                   |
|--------------------|-------------------|
| Etim group:        | EG000027          |
| Etim class:        | EC002892          |
|                    |                   |
| Installation:      | Wall recessed     |
| Material:          | Plaster           |
| Colour:            | White             |
| Dimensions:        | 100 x 360 x 73 mm |
| Hole:              | 103x353mm         |
| Net weight:        | 1 kg              |
| Lamp holder:       | GU10              |
| Source:            | Bulb              |
| Power:             | 1x50W             |
| Light emission:    | Direct            |
| Power supply :     | 220-240V          |
| Protection degree: | IP20              |
| Insulation class:  | II                |