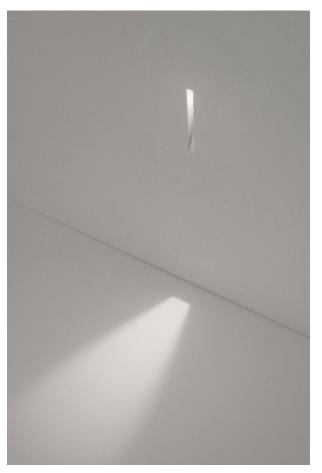

## STREAM STR004

INDOOR Wall recessed luminaire steplight

## Description

## WALL PLASTER RECESSED GU10 35W MA - STREAM

Plaster steplight, wall recessed and frameless luminaire completely hidden, available with different beam angles. Available in the version with LED and 3000K, with GU10 mini and GU10. For the LED version remote driver as accessory to be ordered separately.