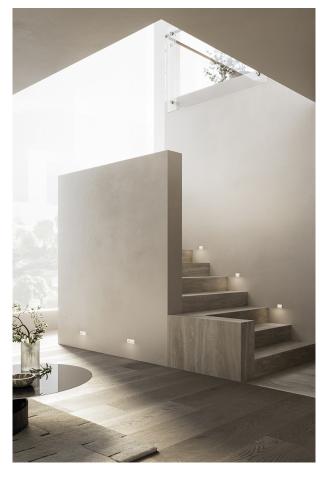

## WALL PLASTER RECESSED GU10 35W MA - STREAM

Plaster steplight, wall recessed and frameless luminaire completely hidden, available with different beam angles. Available in the version with LED and 3000K, with GU10 mini and GU10. For the LED version remote driver as accessory to be ordered separately.