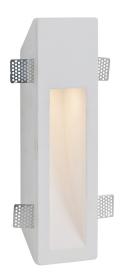

## WALL PLASTER RECESSED GU10 35W MA - STREAM

Plaster steplight, wall recessed and frameless luminaire completely hidden, available with different beam angles. Available in the version with LED and 3000K, with GU10 mini and GU10. For the LED version remote driver as accessory to be ordered separately.

¶-103x353⊣

| Product features   |                   |
|--------------------|-------------------|
| Etim group:        | EG000027          |
| Etim class:        | EC002892          |
|                    |                   |
| Installation:      | Wall recessed     |
| Material:          | Plaster           |
| Colour:            | White             |
| Dimensions:        | 100 x 360 x 73 mm |
| Hole:              | 103x353mm         |
| Net weight:        | 1 kg              |
| Lamp holder:       | GU10              |
| Source:            | Bulb              |
| Power:             | 1x50W             |
| Light emission:    | Direct            |
| Power supply :     | 220-240V          |
| Protection degree: | IP20              |
| Insulation class:  | II                |