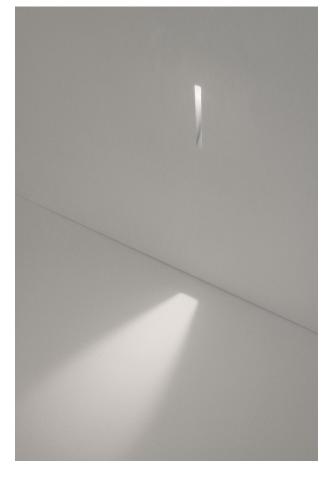

## STREAM STR003

INDOOR Wall recessed luminaire steplight

Description

## WALL PLASTER RECESSED GU10 MINI 3 - STREAM

Plaster steplight, wall recessed and frameless luminaire completely hidden, available with different beam angles. Available in the version with LED and 3000K, with GU10 mini and GU10. For the LED version remote driver as accessory to be ordered separately.