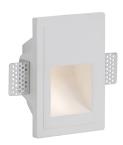

## STREAM STR003

INDOOR Wall recessed luminaire steplight

Description

## WALL PLASTER RECESSED GU10 MINI 3 - STREAM

Plaster steplight, wall recessed and frameless luminaire completely hidden, available with different beam angles. Available in the version with LED and 3000K, with GU10 mini and GU10. For the LED version remote driver as accessory to be ordered separately.

## Product features

Etim group: EG000027
Etim class: EC002892

Installation: Wall recessed

Material: Plaster

Colour: White

Dimensions: 100 x 145 x 50 mm

Hole: 103x148mm

Net weight: