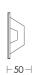

## Product features

Etim group: EG000027
Etim class: EC002892

Installation: Wall recessed

Material: Plaster

Colour: White

Dimensions: 100 x 145 x 50 mm

Hole: 103x148mm

Net weight: