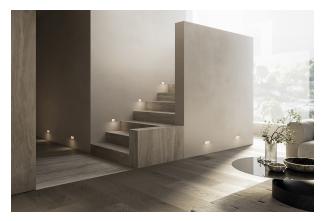

## STREAM STR003

INDOOR Wall recessed luminaire steplight

Description

## WALL PLASTER RECESSED GU10 MINI 3 - STREAM

Plaster steplight, wall recessed and frameless luminaire completely hidden, available with different beam angles. Available in the version with LED and 3000K, with GU10 mini and GU10. For the LED version remote driver as accessory to be ordered separately.

## Product features

Etim group: EG000027
Etim class: EC002892

Installation: Wall recessed

Material: Plaster

Colour: White

Dimensions: 100 x 145 x 50 mm

Hole: 103x148mm

Net weight: