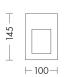

## Product features

Etim group: EG000027
Etim class: EC002892

Installation: Wall recessed

Material: Plaster

Colour: White

Dimensions: 100 x 145 x 50 mm

Hole: 103x148mm

Net weight: