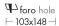

## Product features

Etim group: EG000027
Etim class: EC002892

Installation: Wall recessed

Material: Plaster

Colour: White

Dimensions: 100 x 145 x 50 mm

Hole: 103x148mm

Net weight: