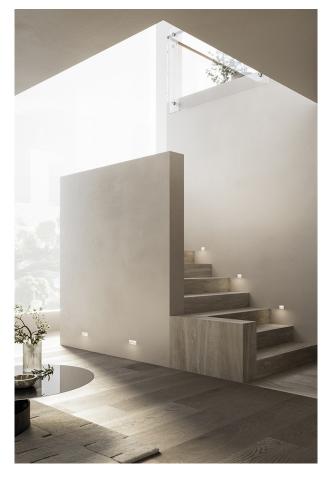

## STREAM STR003

INDOOR Wall recessed luminaire steplight

Description

## WALL PLASTER RECESSED GU10 MINI 3 - STREAM

Plaster steplight, wall recessed and frameless luminaire completely hidden, available with different beam angles. Available in the version with LED and 3000K, with GU10 mini and GU10. For the LED version remote driver as accessory to be ordered separately.

## Product features

Etim group: EG000027
Etim class: EC002892

Installation: Wall recessed

Material: Plaster

Colour: White

Dimensions: 100 x 145 x 50 mm

Hole: 103x148mm

Net weight: