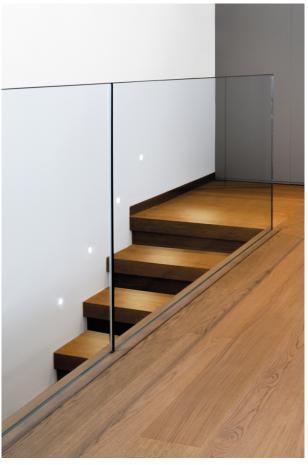

## STREAM STR003

INDOOR Wall recessed luminaire steplight

Description

## WALL PLASTER RECESSED GU10 MINI 3 - STREAM

Plaster steplight, wall recessed and frameless luminaire completely hidden, available with different beam angles. Available in the version with LED and 3000K, with GU10 mini and GU10. For the LED version remote driver as accessory to be ordered separately.

## Product features

Etim group: EG000027
Etim class: EC002892

Installation: Wall recessed

Material: Plaster

Colour: White

Dimensions: 100 x 145 x 50 mm

Hole: 103x148mm

Net weight: