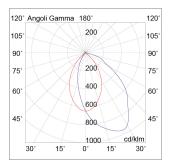

Lamp holder: OTHER

Source: LED

Power: 23,3W

Gradations: 4000K

Light emission: Indirect

Nominal direct light beam: 3820 lm

Beam angle: 30°

CRI: >80