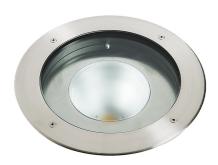

### LED RECESSED LUMINAIRE23,3W 4K ASIMM - SETUP

Drive over outdoor LED recessed luminaire, groundinstallation (max. 3500Kg at 30 Km/h). Aluminium body with tempered glass, recessed box included. Stainless steel ring nut and fixing screws, silicone gasket to ensure a high protection grade (IP67). Integrated LED driver. Available in two gradiations (3000K and 4000K) with symmetric or asymmetricoptics. IP68 linear connectors for moisture protection and anti-condensation linear joints are available.

#### Product features

Etim group: EG000027
Etim class: EC000758

Installation: Ground recessed

Material: Aluminium

Colour: Satin steel

Dimensions: Ø 245 x 330 mm

Hole: 230mm

Net weight: 0.7 kg