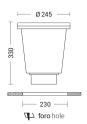

#### Product features

Etim group: EG000027
Etim class: EC000758

Installation: Ground recessed

Material: Aluminium

Colour: Satin steel

Dimensions: Ø 245 x 330 mm

Hole: 230mm

Net weight: 0.7 kg