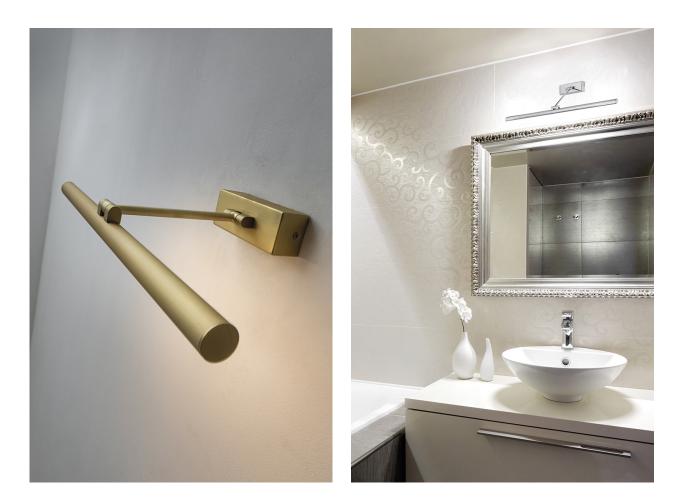

## SAYA - WALL LED 3K GOLD SAT 8W

Wall lamp with integrated LED source (3000K) available in three sizes and related powers. Metal body available in three finishes: white, satin gold and chrome. Adjustable arm attaching to the wall support (max 180°). It is suitable for oblique lighting of mirrors and paintings.