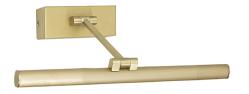

## SAYA - WALL LED 3K GOLD SAT 8W

Wall lamp with integrated LED source (3000K) available in three sizes and related powers. Metal body available in three finishes: white, satin gold and chrome. Adjustable arm attaching to the wall support (max 180°). It is suitable for oblique lighting of mirrors and paintings.

| Product features           |                |
|----------------------------|----------------|
| Etim group:                | EG000027       |
| Etim class:                | EC002892       |
|                            |                |
| Installation:              | Bathroom lamps |
| Material:                  | Aluminium      |
| Colour:                    | Satin gold     |
| Dimensions:                | 219 mm         |
| Lamp holder:               | OTHER          |
| Source:                    | LED            |
| Power:                     | 8W             |
| Gradations:                | 3000K          |
| Light emission:            | Direct         |
| Nominal direct light beam: | 600 lm         |
| CRI:                       | >80            |
| Power supply :             | 220-240V       |
| Protection degree:         | IP44           |
| Insulation class:          | II             |