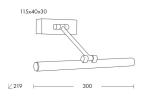

| Product features           |                |
|----------------------------|----------------|
| Etim group:                | EG000027       |
| Etim class:                | EC002892       |
|                            |                |
| Installation:              | Bathroom lamps |
| Material:                  | Aluminium      |
| Colour:                    | Satin gold     |
| Dimensions:                | 219 mm         |
| Lamp holder:               | OTHER          |
| Source:                    | LED            |
| Power:                     | 8W             |
| Gradations:                | 3000K          |
| Light emission:            | Direct         |
| Nominal direct light beam: | 600 lm         |
| CRI:                       | >80            |
| Power supply :             | 220-240V       |
| Protection degree:         | IP44           |
| Insulation class:          | II             |