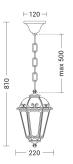

## Product features

Etim group: EG000027
Etim class: EC001743

Installation: Suspension lamps

Material: Polycarbonate

Colour: Black

Dimensions: 220 x 810 x 500 mm

Net weight: 1.3 kg
Lamp holder: E27
Source: Bulb