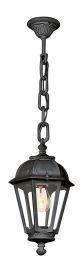

## CHRIS S.20600

**OUTDOOR Suspension lamps** 

Description

## **CHRIS - SUSPENSION**

Classic-style outdoor suspension, wall and bollard luminaire. Shock-proof polycarbonate body, resistant to UV-rays, rust and corrosion. E27 lamp holder that allows you further customize the product by mounting a led light bulb or optional. IP68 linear connectors for moisture protection and anticondensation linear joints are available.

## Product features

Etim group: EG000027
Etim class: EC001743

Installation: Suspension lamps

Material: Polycarbonate

Colour: Black

Dimensions: 220 x 810 x 500 mm

Net weight: 1.3 kg
Lamp holder: E27
Source: Bulb