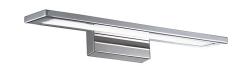

## READ - WALL LED 3K CROMO 10W

Wall LED lamp (3000K). Available in three sizes and related powers. Very thin metal body (only 60mmhigh) available in chrome, white and black finishes. 180° light diffusion, suitable for mirrors andpaintings lighting.

## Product features

Light emission:

Etim group: EG000027
Etim class: EC002892

Installation: Bathroom lamps

Material: Metal

Colour: Chrome

Dimensions: 380 x 100 x 60 mm

Direct