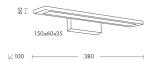

## Product features

Light emission:

Etim group: EG000027
Etim class: EC002892

Installation: Bathroom lamps

Material: Metal

Colour: Chrome

Dimensions: 380 x 100 x 60 mm

Direct