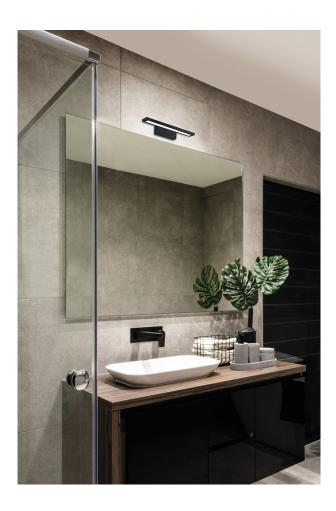

## READ - WALL LED 3K CROMO 10W

Wall LED lamp (3000K). Available in three sizes and related powers. Very thin metal body (only 60mmhigh) available in chrome, white and black finishes. 180° light diffusion, suitable for mirrors andpaintings lighting.