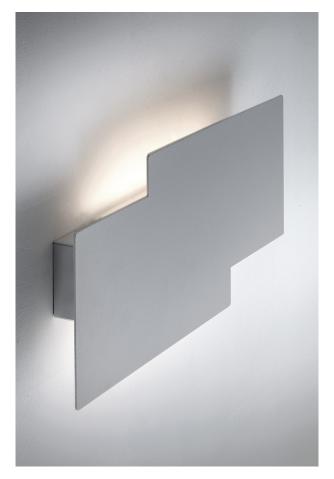

## APPLIQUE LED 2X13,5W - PONYO

LED ceiling and wall lamp (2700K) dimmable. Die-cast luminium square structure (1mm thick), powder painted in white or matt black colour. Very thin lamp, ideal to be installed in modern homes.