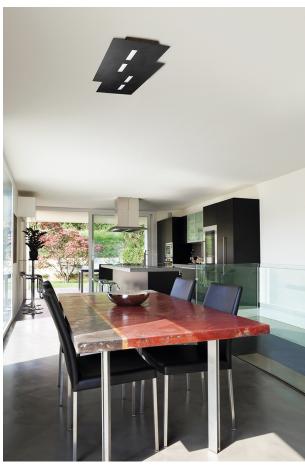

## APPLIQUE LED 2X13,5W - PONYO

LED ceiling and wall lamp (2700K) dimmable. Die-cast luminium square structure (1mm thick), powder painted in white or matt black colour. Very thin lamp, ideal to be installed in modern homes.