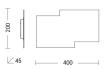

## Product features

Material:

Etim group: EG000027
Etim class: EC002892

Installation: Wall lamps

Colour: Black

Dimensions: 400 x 200 x 45 mm

Aluminium

Lamp holder: OTHER
Source: LED

Power: 13,5W Gradations: 2700K

Light emission: Direct/Indirect

Nominal direct light beam: 2500 lm

CRI: >80

Dimmer: PHASE CUT

Power supply: 220-240V

Protection degree: IP20

Insulation class: