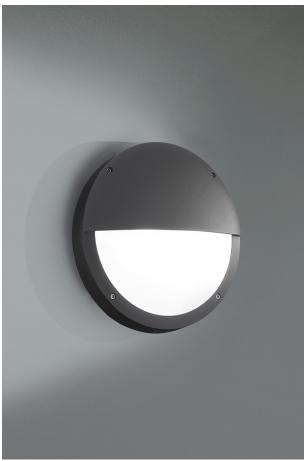

### OUTDOOR WALL LAMP - OBOE

Outdoor (IP54) wall and ceiling luminaire, vailable with full light emissionor with eyelid, with E27 lamp holder that allows mounting the LED lamp. Die-castaluminium body, painted with polyester powders, highly resistant to UV rays and corrosion, polycarbonate diffuser. Available in three finishes (white, grey, anthracite). IP68 linear connectors for moisture protection and anti-condensation linear joints are available.