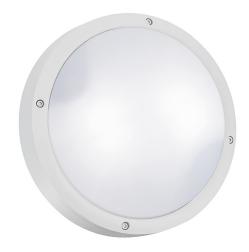

### OUTDOOR WALL LAMP - OBOE

Outdoor (IP54) wall and ceiling luminaire, vailable with full light emissionor with eyelid, with E27 lamp holder that allows mounting the LED lamp. Die-castaluminium body, painted with polyester powders, highly resistant to UV rays and corrosion, polycarbonate diffuser. Available in three finishes (white, grey, anthracite). IP68 linear connectors for moisture protection and anti-condensation linear joints are available.

#### Product features

Etim group: EG000027
Etim class: EC002892

Installation: Ceiling/wall lamps

Material: Aluminium

Colour: White

Dimensions: Ø 275 x 86 mm

Net weight: 2.5 kg
Lamp holder: E27
Source: Bulb

Power: 2x75W