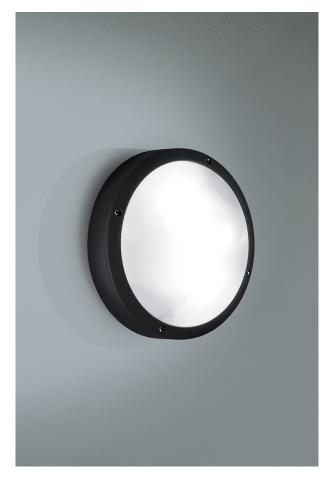

### OUTDOOR WALL LAMP - OBOE

Outdoor (IP54) wall and ceiling luminaire, vailable with full light emissionor with eyelid, with E27 lamp holder that allows mounting the LED lamp. Die-castaluminium body, painted with polyester powders, highly resistant to UV rays and corrosion, polycarbonate diffuser. Available in three finishes (white, grey, anthracite). IP68 linear connectors for moisture protection and anti-condensation linear joints are available.

#### Product features

Etim group: EG000027
Etim class: EC002892

Installation: Ceiling/wall lamps

Material: Aluminium

Colour: White

Dimensions: Ø 275 x 86 mm

Net weight: 2.5 kg
Lamp holder: E27
Source: Bulb

Power: 2x75W