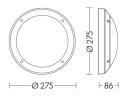

#### Product features

Etim group: EG000027
Etim class: EC002892

Installation: Ceiling/wall lamps

Material: Aluminium

Colour: White

Dimensions: Ø 275 x 86 mm

Net weight: 2.5 kg
Lamp holder: E27
Source: Bulb

Power: 2x75W