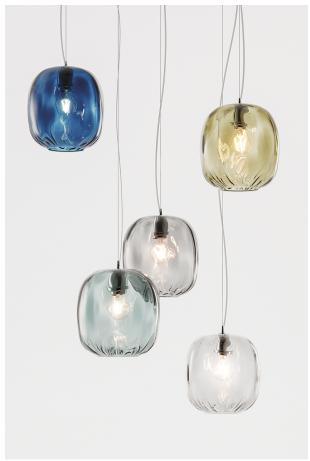

## **OBAN - SUSPENSION WITH E27 FUME**

Pendant lamp composed of a fine diffuser in hand-blown transparent glass. Available in five finishes (bronze, petrol green, transparent, smoky grey and blue), proposed in single version or in multiple composition. E27 lamp holder that allows the user to mount a light bulb of his choice.