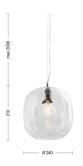

## Product features

Etim group: EG000027
Etim class: EC001743

Installation: Suspension lamps

Material: Glass

Colour: Smoked

Dimensions: Ø 240 x 210 x 2000 mm

Lamp holder: E27
Source: Bulb

Power: 1x75W

Light emission: Direct/Indirect

Power supply: 220-240V

Protection degree: IP20

Insulation class:

Note: To complete with cables and decentralization kit.

In order to ensure a constant updating of its products, ROSSINI ILLUMINAZIONE reserves the right to make changes to improve without notice.