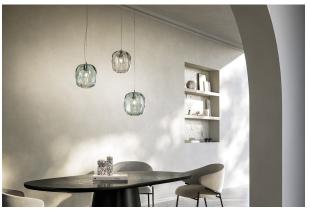

## **OBAN - SUSPENSION WITH E27 FUME**

Pendant lamp composed of a fine diffuser in hand-blown transparent glass. Available in five finishes (bronze, petrol green, transparent, smoky grey and blue), proposed in single version or in multiple composition. E27 lamp holder that allows the user to mount a light bulb of his choice.