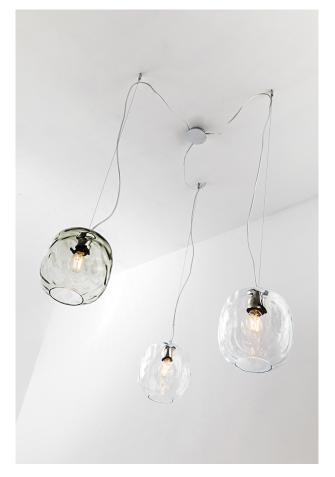

## **OBAN - SUSPENSION WITH E27 FUME**

Pendant lamp composed of a fine diffuser in hand-blown transparent glass. Available in five finishes (bronze, petrol green, transparent, smoky grey and blue), proposed in single version or in multiple composition. E27 lamp holder that allows the user to mount a light bulb of his choice.

## Product features

Etim group: EG000027
Etim class: EC001743

Installation: Suspension lamps

Material: Glass

Colour: Smoked

Dimensions: Ø 240 x 210 x 2000 mm

Lamp holder: E27
Source: Bulb

Power: 1x75W