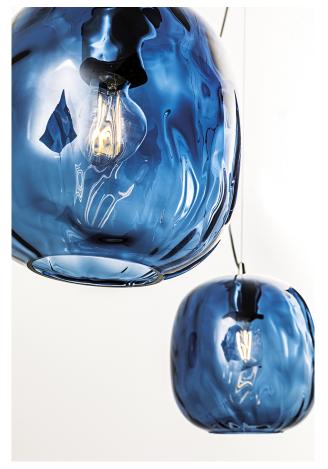

## **OBAN - SUSPENSION WITH E27 FUME**

Pendant lamp composed of a fine diffuser in hand-blown transparent glass. Available in five finishes (bronze, petrol green, transparent, smoky grey and blue), proposed in single version or in multiple composition. E27 lamp holder that allows the user to mount a light bulb of his choice.