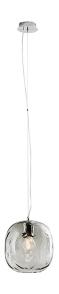

## **OBAN - SUSPENSION WITH E27 FUME**

Pendant lamp composed of a fine diffuser in hand-blown transparent glass. Available in five finishes (bronze, petrol green, transparent, smoky grey and blue), proposed in single version or in multiple composition. E27 lamp holder that allows the user to mount a light bulb of his choice.

## Product features

Etim group: EG000027
Etim class: EC001743

Installation: Suspension lamps

Material: Glass

Colour: Smoked

Dimensions: Ø 240 x 210 x 2000 mm

Lamp holder: E27
Source: Bulb

Power: 1x75W