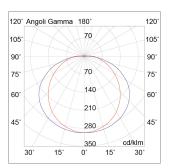

Power: 60W

Gradations: 3000K

Light emission: Direct

Nominal direct light beam: 8392 lm

Beam angle: 120°

CRI: >90

Power supply: 220-240V

Life time: 50000h