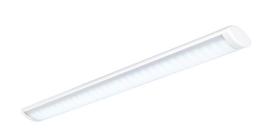

## LOTO LOT003B

INDOOR Linear system

### WIRED FITTING 60W 3000K - LOTO

LED linear luminaire or with G13 lamp holder for only direct light LD tubes, for ceiling installation (with ceiling kit), suspended (with suspension kit and ceiling rose) or in-line configurations (with angle or linear joints, up to 1500W). Extrudedaluminium body, painted with epoxy powders in three finishes (white, black). Available in differentsizes and related powers, LED version in two gradations (3000K and 4000K). As accessories to be ordered separately: end caps kit and diffusers.