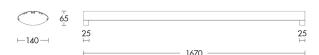

#### Product features

Etim group: EG000027
Etim class: EC001743

Installation: Linear system

Material: Aluminium

Colour: White

Dimensions: 1670 x 140 x 65 mm

Net weight: 2.9 kg
Lamp holder: OTHER

Source: LED