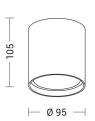

## Product features

Power supply:

EG000027 Etim group: Etim class: EC002892

Installation: Ceiling lamps

Material: Aluminium

Colour: Grey

Ø 90 x 105 mm Dimensions:

Net weight: 0.6 kg Lamp holder: **GU10** 