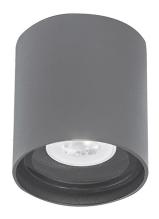

## KUBA - CEILING DOWNLIGHT - ROUND GU10

Outdoor (IP55) ceiling luminaire equipped with LED or with GU10 lamp holder that allows mounting the LED lamp (20W max). Die-cast aluminium body, painted with polyester powders, highly resistant to UV rays and corrosion and clear glass diffuser. Available in round or square shape, in three finishes (white, grey and anthracite) and in the LED version in two gradations (3000K and 4000K). IP68 linear connectors for moisture protection and anti-condensation linear joints are available.

## Product features

Power supply:

EG000027 Etim group: Etim class: EC002892

Installation: Ceiling lamps

Material: Aluminium

Colour: Grey

Ø 90 x 105 mm Dimensions:

Net weight: 0.6 kg Lamp holder: **GU10** 