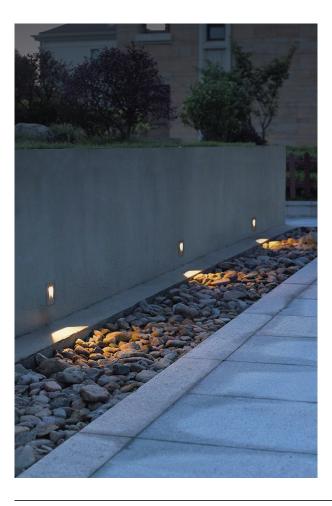

## KORA - RECESSED FLOODLIGHT OUTDOOR LED - VERTICAL

Outdoor (IP65) LED wall recessed luminaire steplight for plaster and stonework walls, suitable for indoor installation. Die-cast aluminium body, painted with polyester powders, highly resistant to UVrays and corrosion. LED protection cover in clearpolycarbonate. Recessed box included, it can alsobe installed in connecting box 503 for stonework installation. Available as accessory to be orderedseparately tool to recess the connecting box 503 in plast erboard. Integrated LED driver. Availablein four finishes (anthracite, white, grey and corten), two gradations (3000K and 4000K) and in vertical or horizontal version. IP68 linear connectorsfor moisture protection and anti-condensation linear joints are available, to be ordered separately.