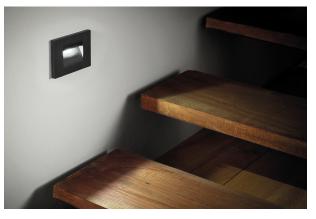

## KORA KOR001AN

OUTDOOR Wall recessed luminaire steplight

## KORA - RECESSED FLOODLIGHT OUTDOOR LED - VERTICAL

Outdoor (IP65) LED wall recessed luminaire steplight for plaster and stonework walls, suitable for indoor installation. Die-cast aluminium body, painted with polyester powders, highly resistant to UVrays and corrosion. LED protection cover in clearpolycarbonate. Recessed box included, it can alsobe installed in connecting box 503 for stonework installation. Available as accessory to be orderedseparately tool to recess the connecting box 503 in plast erboard. Integrated LED driver. Availablein four finishes (anthracite, white, grey and corten), two gradations (3000K and 4000K) and in vertical or horizontal version. IP68 linear connectorsfor moisture protection and anti-condensation linear joints are available, to be ordered separately.