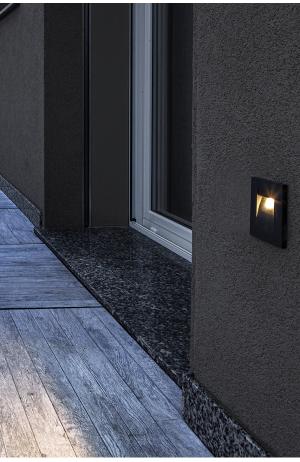

## KORA KOR001AN

OUTDOOR Wall recessed luminaire steplight

## KORA - RECESSED FLOODLIGHT OUTDOOR LED - VERTICAL

Outdoor (IP65) LED wall recessed luminaire steplight for plaster and stonework walls, suitable for indoor installation. Die-cast aluminium body, painted with polyester powders, highly resistant to UVrays and corrosion. LED protection cover in clearpolycarbonate. Recessed box included, it can alsobe installed in connecting box 503 for stonework installation. Available as accessory to be orderedseparately tool to recess the connecting box 503 in plast erboard. Integrated LED driver. Availablein four finishes (anthracite, white, grey and corten), two gradations (3000K and 4000K) and in vertical or horizontal version. IP68 linear connectorsfor moisture protection and anti-condensation linear joints are available, to be ordered separately.