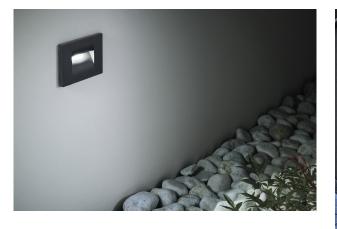

## KORA KOR001AN

OUTDOOR Wall recessed luminaire steplight

## KORA - RECESSED FLOODLIGHT OUTDOOR LED - VERTICAL

Outdoor (IP65) LED wall recessed luminaire steplight for plaster and stonework walls, suitable for indoor installation. Die-cast aluminium body, painted with polyester powders, highly resistant to UVrays and corrosion. LED protection cover in clearpolycarbonate. Recessed box included, it can alsobe installed in connecting box 503 for stonework installation. Available as accessory to be orderedseparately tool to recess the connecting box 503 in plast erboard. Integrated LED driver. Availablein four finishes (anthracite, white, grey and corten), two gradations (3000K and 4000K) and in vertical or horizontal version. IP68 linear connectorsfor moisture protection and anti-condensation linear joints are available, to be ordered separately.