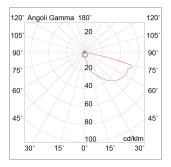

| EG000027         |
|------------------|
| EC002892         |
|                  |
| Wall recessed    |
| Aluminium        |
| Anthracite       |
| 75 x 107 x 65 mm |
| 60x96x55mm       |
| 0.3 kg           |
| OTHER            |
| LED              |
| 3W               |
| 3000K            |
| Direct           |
| 255 lm           |
| 45°              |
| >80              |
| 220-240V         |
| IP65             |
| I                |
|                  |