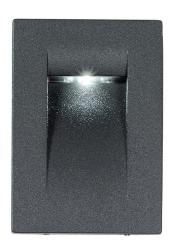

## KORA - RECESSED FLOODLIGHT OUTDOOR LED - VERTICAL

Outdoor (IP65) LED wall recessed luminaire steplight for plaster and stonework walls, suitable for indoor installation. Die-cast aluminium body, painted with polyester powders, highly resistant to UVrays and corrosion. LED protection cover in clearpolycarbonate. Recessed box included, it can alsobe installed in connecting box 503 for stonework installation. Available as accessory to be orderedseparately tool to recess the connecting box 503 in plast erboard. Integrated LED driver. Availablein four finishes (anthracite, white, grey and corten), two gradations (3000K and 4000K) and in vertical or horizontal version. IP68 linear connectorsfor moisture protection and anti-condensation linear joints are available, to be ordered separately.

| EG000027         |
|------------------|
| EC002892         |
|                  |
| Wall recessed    |
| Aluminium        |
| Anthracite       |
| 75 x 107 x 65 mm |
| 60x96x55mm       |
| 0.3 kg           |
| OTHER            |
| LED              |
| 3W               |
| 3000K            |
| Direct           |
| 255 lm           |
| 45°              |
| >80              |
| 220-240V         |
| IP65             |
| I                |
|                  |