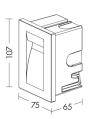

| EG000027         |
|------------------|
| EC002892         |
|                  |
| Wall recessed    |
| Aluminium        |
| Anthracite       |
| 75 x 107 x 65 mm |
| 60x96x55mm       |
| 0.3 kg           |
| OTHER            |
| LED              |
| 3W               |
| 3000K            |
| Direct           |
| 255 lm           |
| 45°              |
| >80              |
| 220-240V         |
| IP65             |
| I                |
|                  |

4 foro hole
60x96x65

Note: Installable in box 503. Masonry recessed box included.

In order to ensure a constant updating of its products, ROSSINI ILLUMINAZIONE reserves the right to make changes to improve without notice.