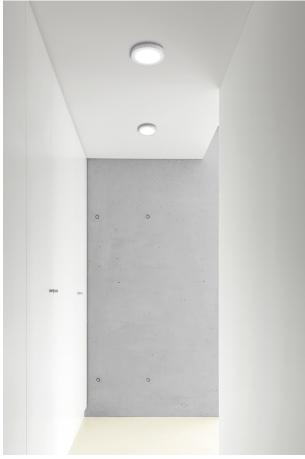

# KIP - LED RECESSED DOWNLIGHT 18W 4000K - ROUND LARGE

Round or square LED SMD downlight, very slim. Aluminium body and PVC diffuser. Available in three sizes and related powers and in two gradations (3000K and 4000K). Remote LED driver supplied.

#### Product features

Etim group: EG000027
Etim class: EC001744

Installation: Ceiling recessed

Material: Aluminium

Colour: White

Dimensions: Ø 225 x 23 mm

Hole: 205mm

Net weight: 0.3 kg

Lamp holder: OTHER

Source: LED

Power: 18W

Gradations: 4000K

Light emission: Direct

Nominal direct light beam: 1475 lm

Beam angle: 120°

CRI: >80