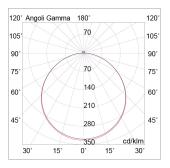

Lamp holder: OTHER

Source: LED

Power: 18W

Gradations: 4000K

Light emission: Direct

Nominal direct light beam: 1475 lm

Beam angle: 120°

CRI: >80