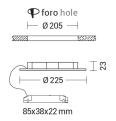

#### Product features

Etim group: EG000027
Etim class: EC001744

Installation: Ceiling recessed

Material: Aluminium

Colour: White

Dimensions: Ø 225 x 23 mm

Hole: 205mm

Net weight: 0.3 kg