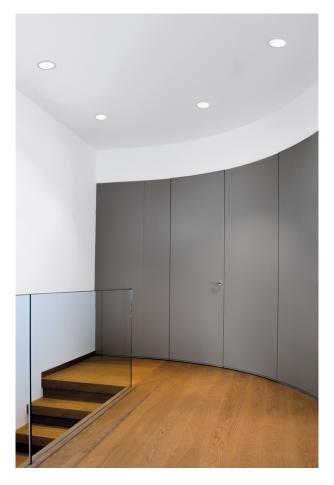

# KIP - LED RECESSED DOWNLIGHT 18W 4000K - ROUND LARGE

Round or square LED SMD downlight, very slim. Aluminium body and PVC diffuser. Available in three sizes and related powers and in two gradations (3000K and 4000K). Remote LED driver supplied.

#### Product features

Etim group: EG000027
Etim class: EC001744

Installation: Ceiling recessed

Material: Aluminium

Colour: White

Dimensions: Ø 225 x 23 mm

Hole: 205mm

Net weight: 0.3 kg

Lamp holder: OTHER

Source: LED

Power: 18W

Gradations: 4000K

Light emission: Direct

Nominal direct light beam: 1475 lm

Beam angle: 120°

CRI: >80