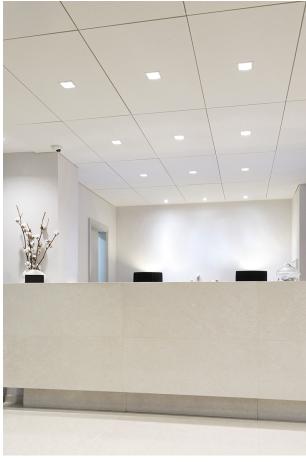

# KIP - LED RECESSED DOWNLIGHT 18W 4000K - ROUND LARGE

Round or square LED SMD downlight, very slim. Aluminium body and PVC diffuser. Available in three sizes and related powers and in two gradations (3000K and 4000K). Remote LED driver supplied.

#### Product features

Etim group: EG000027
Etim class: EC001744

Installation: Ceiling recessed

Material: Aluminium

Colour: White

Dimensions: Ø 225 x 23 mm

Hole: 205mm

Net weight: 0.3 kg

Lamp holder: OTHER

Source: LED

Power: 18W

Gradations: 4000K

Light emission: Direct

Nominal direct light beam: 1475 lm

Beam angle: 120°

CRI: >80