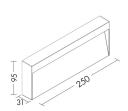

#### Product features

Etim group: EG000027
Etim class: EC002892

Installation: Wall lamps

Material: Aluminium

Colour: Grey

Dimensions: 250 x 31 x 95 mm

Net weight: 0.8 kg
Lamp holder: OTHER

Source: LED Power: 8W