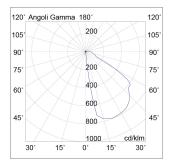

Gradations: 4000K

Light emission: Direct

Nominal direct light beam: 590 lm

Beam angle: 50°

CRI: >80

Power supply: 220-240V

Protection degree: IP65

Insulation class: