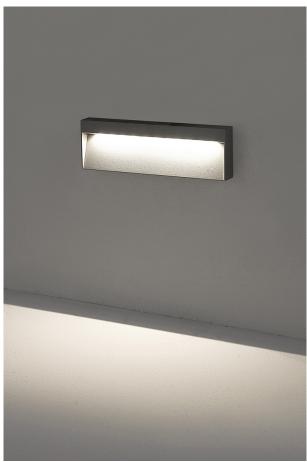

## KIKI - WALL LAMP 9W LED 4000K - RECTANGULAR

Outdoor (IP65) wall LED luminaire, suitable for stonework walls where a recessed version is not installable. Die-cast aluminium body, painted with polyester powders, highly resistant to UV rays and corrosion. Downward light emission. Available in square and rectangular shape, with three finishes (white, grey and anthracite) and in two gradations (3000K and 4000K). IP68 linear connectors for moisture protection and anti-condensation linear jointsare available.

#### Product features

Etim group: EG000027
Etim class: EC002892

Installation: Wall lamps

Material: Aluminium

Colour: Grey

Dimensions: 250 x 31 x 95 mm

Net weight: 0.8 kg
Lamp holder: OTHER

Source: LED Power: 8W

Gradations: 4000K

Light emission: Direct

Nominal direct light beam: 590 lm

Beam angle: 50°

CRI: >80

Power supply: 220-240V

Protection degree: IP65

Insulation class: