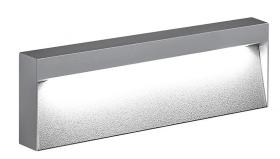

## KIKI - WALL LAMP 9W LED 4000K - RECTANGULAR

Outdoor (IP65) wall LED luminaire, suitable for stonework walls where a recessed version is not installable. Die-cast aluminium body, painted with polyester powders, highly resistant to UV rays and corrosion. Downward light emission. Available in square and rectangular shape, with three finishes (white, grey and anthracite) and in two gradations (3000K and 4000K). IP68 linear connectors for moisture protection and anti-condensation linear jointsare available.

#### Product features

Etim group: EG000027
Etim class: EC002892

Installation: Wall lamps

Material: Aluminium

Colour: Grey

Dimensions: 250 x 31 x 95 mm

Net weight: 0.8 kg
Lamp holder: OTHER

Source: LED Power: 8W

Gradations: 4000K

Light emission: Direct

Nominal direct light beam: 590 lm

Beam angle: 50°

CRI: >80

Power supply: 220-240V

Protection degree: IP65

Insulation class: