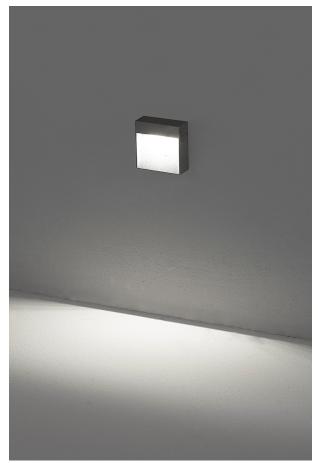

## KIKI - WALL LAMP 9W LED 4000K - RECTANGULAR

Outdoor (IP65) wall LED luminaire, suitable for stonework walls where a recessed version is not installable. Die-cast aluminium body, painted with polyester powders, highly resistant to UV rays and corrosion. Downward light emission. Available in square and rectangular shape, with three finishes (white, grey and anthracite) and in two gradations (3000K and 4000K). IP68 linear connectors for moisture protection and anti-condensation linear jointsare available.