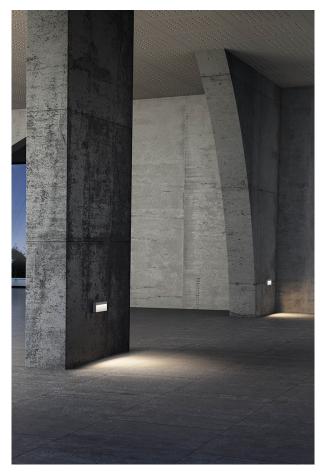

## KIKI - WALL LAMP 9W LED 4000K - RECTANGULAR

Outdoor (IP65) wall LED luminaire, suitable for stonework walls where a recessed version is not installable. Die-cast aluminium body, painted with polyester powders, highly resistant to UV rays and corrosion. Downward light emission. Available in square and rectangular shape, with three finishes (white, grey and anthracite) and in two gradations (3000K and 4000K). IP68 linear connectors for moisture protection and anti-condensation linear jointsare available.