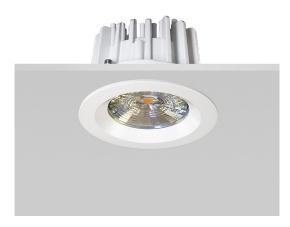

### ICON - LED RECESSED 9W IP65 3K - SMALL

Outdoor (IP65) downlight LED, for plaster and stonework walls. Die-cast aluminum structure, paintedwith polyester powders, highly resistant to UV rays and corrosion. Remote LED driver supplied. Available in two sizes and related powers and two gradations (3000K and 4000K). IP68 linear connectors for moisture protection and anti-condensation linear joints are available.

#### Product features

Etim group: EG000027
Etim class: EC001744

Installation: Ceiling recessed

Material: Aluminium

Colour: White

Dimensions: Ø 100 x 60 mm

Hole: 90mm

Net weight: 0.3 kg
Lamp holder: OTHER