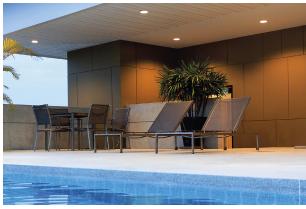

### ICON - LED RECESSED 9W IP65 3K - SMALL

Outdoor (IP65) downlight LED, for plaster and stonework walls. Die-cast aluminum structure, paintedwith polyester powders, highly resistant to UV rays and corrosion. Remote LED driver supplied. Available in two sizes and related powers and two gradations (3000K and 4000K). IP68 linear connectors for moisture protection and anti-condensation linear joints are available.