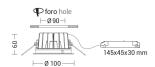

#### Product features

Etim group: EG000027
Etim class: EC001744

Installation: Ceiling recessed

Material: Aluminium

Colour: White

Dimensions: Ø 100 x 60 mm

Hole: 90mm

Net weight: 0.3 kg
Lamp holder: OTHER