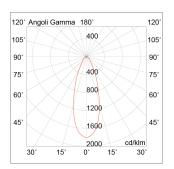

Source: LED

Power: 9W

Gradations: 3000K

Light emission: Direct

Nominal direct light beam: 1400 lm

Beam angle: 38°

CRI: >80

Power supply: 220-240V