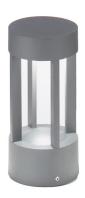

### HANG - WALL LAMP LED 1X7W 3000K - SMALL

Outdoor (IP54) wall, ceiling and ground LED luminaire, with scenographic light emission. Die-cast aluminium body, painted with polyester powders, highly resistant to UV rays and corrosion. Available in three finishes (grey, anthracite and brown) andtwo gradations (3000K and 4000K). Integrated LEDdriver. IP68 linear connectors for moisture protection and anti-condensation linear joints are available, to be ordered separately.

#### Product features

Etim group: EG000027
Etim class: EC002892

Installation: Floor lamps, Wall lamps

Material: Aluminium

Colour: Anthracite

Dimensions: Ø 90 x 160 mm

Net weight: 0.8 kg
Lamp holder: OTHER
Source: LED