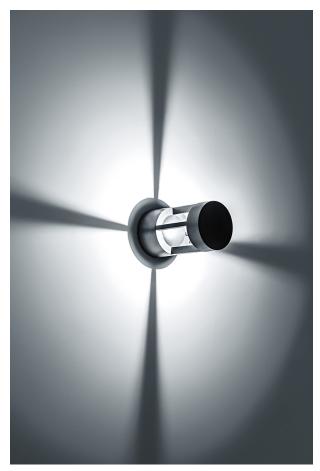

### HANG - WALL LAMP LED 1X7W 3000K - SMALL

Outdoor (IP54) wall, ceiling and ground LED luminaire, with scenographic light emission. Die-cast aluminium body, painted with polyester powders, highly resistant to UV rays and corrosion. Available in three finishes (grey, anthracite and brown) andtwo gradations (3000K and 4000K). Integrated LEDdriver. IP68 linear connectors for moisture protection and anti-condensation linear joints are available, to be ordered separately.

Power: 7W

Gradations: 3000K

Light emission: Direct/Indirect

Nominal direct light beam: 790 lm

Beam angle: 360°

CRI: >90

Power supply: 220-240V

Protection degree: IP54