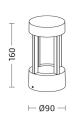

#### Product features

Etim group: EG000027
Etim class: EC002892

Installation: Floor lamps, Wall lamps

Material: Aluminium

Colour: Anthracite

Dimensions: Ø 90 x 160 mm

Net weight: 0.8 kg
Lamp holder: OTHER
Source: LED