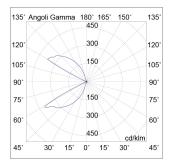

Power: 7W

Gradations: 3000K

Light emission: Direct/Indirect

Nominal direct light beam: 790 lm

Beam angle: 360°

CRI: >90

Power supply: 220-240V

Protection degree: IP54