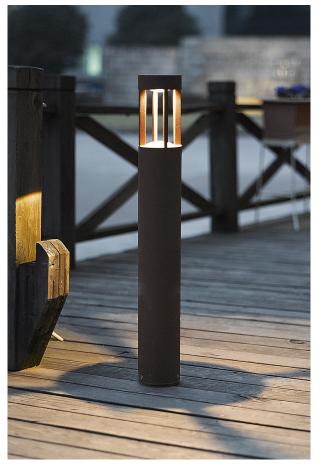

### HANG - WALL LAMP LED 1X7W 3000K - SMALL

Outdoor (IP54) wall, ceiling and ground LED luminaire, with scenographic light emission. Die-cast aluminium body, painted with polyester powders, highly resistant to UV rays and corrosion. Available in three finishes (grey, anthracite and brown) andtwo gradations (3000K and 4000K). Integrated LEDdriver. IP68 linear connectors for moisture protection and anti-condensation linear joints are available, to be ordered separately.