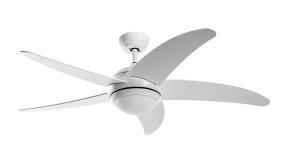

### GRECALE - FAN 5 PADDLE WHITE 12W 3K

LED ceiling fan with settable CCT to select preferred colour temperature. Five blades in grey or white painted wood and grey or white aluminium structure. Equipped with a radio wave remote control for speed adjustment, summerwinter reversing switch and light switch.

### Product features

Etim group: EG000027
Etim class: EC002892

Installation: Paddle fan

Material: Aluminium

Colour: White

Dimensions: Ø 1320 x 500 mm

Lamp holder: OTHER

Source: LED