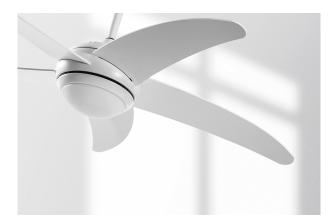

### GRECALE - FAN 5 PADDLE WHITE 12W 3K

LED ceiling fan with settable CCT to select preferred colour temperature. Five blades in grey or white painted wood and grey or white aluminium structure. Equipped with a radio wave remote control for speed adjustment, summerwinter reversing switch and light switch.