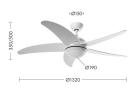

### Product features

Etim group: EG000027
Etim class: EC002892

Installation: Paddle fan

Material: Aluminium

Colour: White

Dimensions: Ø 1320 x 500 mm

Lamp holder: OTHER

Source: LED