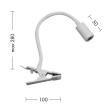

## Product features

| 1 Toddot Tedtal Co         |              |
|----------------------------|--------------|
| Etim group:                | EG000027     |
| Etim class:                | EC000302     |
|                            |              |
| Installation:              | Table lamps  |
| Material:                  | Metal        |
| Colour:                    | White        |
| Dimensions:                | 100 x 280 mm |
| Lamp holder:               | OTHER        |
| Source:                    | LED          |
| Power:                     | ЗW           |
| Gradations:                | 3000K        |
| Light emission:            | Direct       |
| Nominal direct light beam: | 180 lm       |
| CRI:                       | >80          |
| Power supply :             | 220-240V     |
| Protection degree:         | IP20         |
| Insulation class:          | II           |
|                            |              |