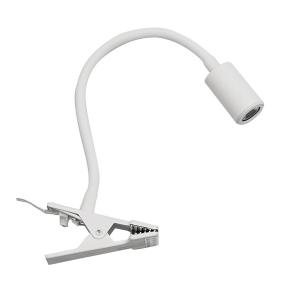

## CLAMP LAMP LED 3K WHITE 3W - FRINGE

LED reading adjustable lamp (3000K) available forwall installation, for table with base or with clamp that allows to position the lamp on shelves, shelves or racks. Wall version available with circular wall support featuring the switch, or with adjustable luminaire and rectangular support with USBport that allows recharging one's devices. The flexible arm is covered with a shrink sheath in black finish for the coloured versions, in white finish for the white version, adjustable to one's liking. Narrow beamangle that makes it the perfect product for bedrooms installation, both in residentialand in hotel spaces. Available in five finishes (white, black,red, yellow and satin gold).

## Product features

| 1 Toddot Tedtal Co         |              |
|----------------------------|--------------|
| Etim group:                | EG000027     |
| Etim class:                | EC000302     |
|                            |              |
| Installation:              | Table lamps  |
| Material:                  | Metal        |
| Colour:                    | White        |
| Dimensions:                | 100 x 280 mm |
| Lamp holder:               | OTHER        |
| Source:                    | LED          |
| Power:                     | ЗW           |
| Gradations:                | 3000K        |
| Light emission:            | Direct       |
| Nominal direct light beam: | 180 lm       |
| CRI:                       | >80          |
| Power supply :             | 220-240V     |
| Protection degree:         | IP20         |
| Insulation class:          | II           |
|                            |              |