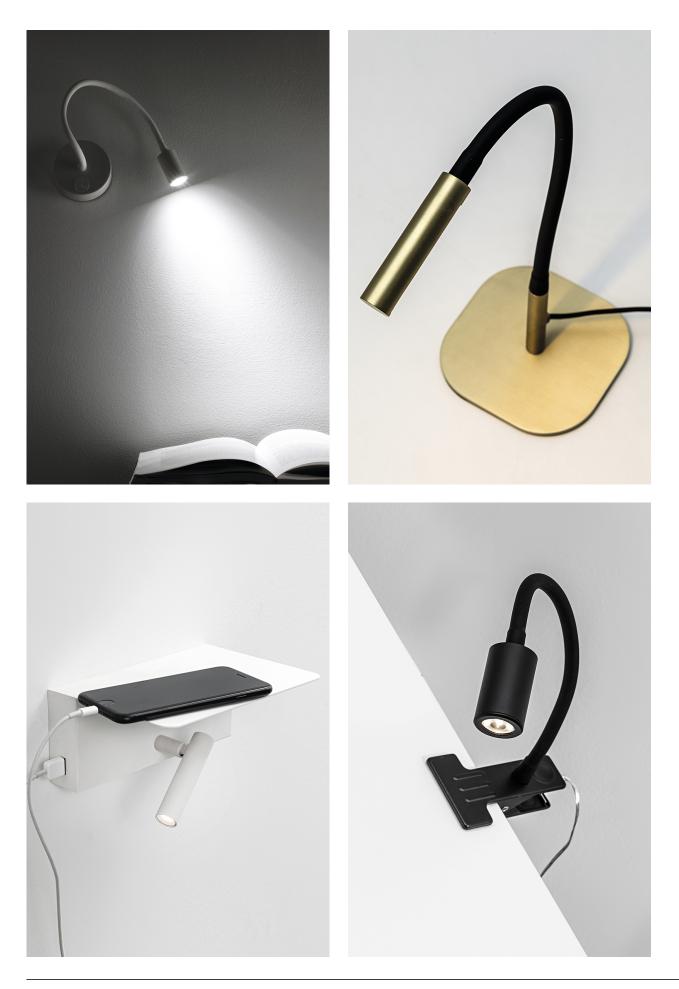

## CLAMP LAMP LED 3K WHITE 3W - FRINGE

LED reading adjustable lamp (3000K) available forwall installation, for table with base or with clamp that allows to position the lamp on shelves, shelves or racks. Wall version available with circular wall support featuring the switch, or with adjustable luminaire and rectangular support with USBport that allows recharging one's devices. The flexible arm is covered with a shrink sheath in black finish for the coloured versions, in white finish for the white version, adjustable to one's liking. Narrow beamangle that makes it the perfect product for bedrooms installation, both in residentialand in hotel spaces. Available in five finishes (white, black,red, yellow and satin gold).