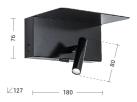

| Product features |                   |
|------------------|-------------------|
| Etim group:      | EG000027          |
| Etim class:      | EC002892          |
|                  |                   |
| Installation:    | Wall lamps        |
| Material:        | Metal             |
| Colour:          | White             |
| Dimensions:      | 180 x 127 x 76 mm |
| Lamp holder:     | OTHER             |
| Source:          | LED               |