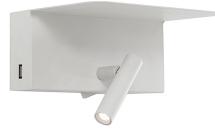

## FRINGE - WALL LED 3K WHITE 3W - USB

LED reading adjustable lamp (3000K) available forwall installation, for table with base or with clamp that allows to position the lamp on shelves, shelves or racks. Wall version available with circular wall support featuring the switch, or with adjustable luminaire and rectangular support with USBport that allows recharging one?s devices. The flexible arm is covered with a shrink sheath in black finish for the coloured versions, in white finish for the white version, adjustable to one?s liking. Narrow beamangle that makes it the perfect product for bedrooms installation, both in residentialand in hotel spaces. Available in five finishes (white, black,red, yellow and satin gold).