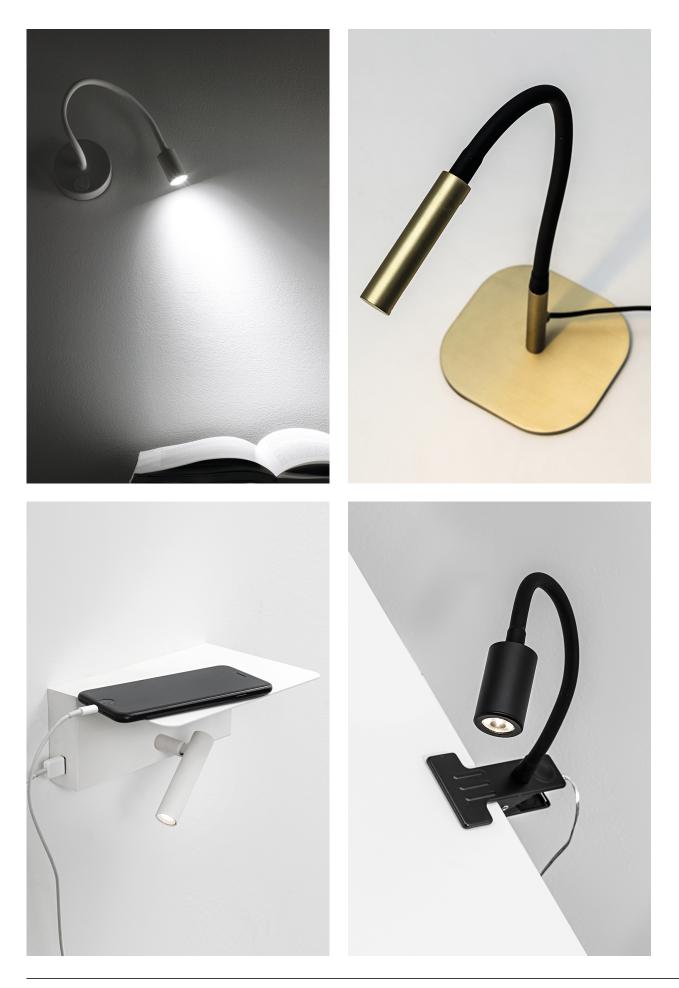

## FRINGE - WALL LED 3K WHITE 3W - USB

LED reading adjustable lamp (3000K) available forwall installation, for table with base or with clamp that allows to position the lamp on shelves, shelves or racks. Wall version available with circular wall support featuring the switch, or with adjustable luminaire and rectangular support with USBport that allows recharging one?s devices. The flexible arm is covered with a shrink sheath in black finish for the coloured versions, in white finish for the white version, adjustable to one?s liking. Narrow beamangle that makes it the perfect product for bedrooms installation, both in residentialand in hotel spaces. Available in five finishes (white, black,red, yellow and satin gold).