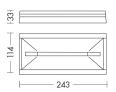

## Product features

Etim group: EG000027
Etim class: EC001957

Material: Plastic

Colour: White

Dimensions: 243 x 114 x 33 mm

Net weight: 0.5 kg
Lamp holder: OTHER

Source: LED

Power: 24W