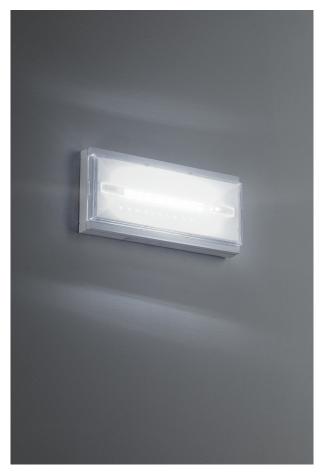

## **EXIT - EMERGENCY LAMP LED 24W**

High brightness LED emergency luminaire with diffused light emission. Suitable for wall, ceiling, or recessed installation and as flag emergency light. Supplied with pictograms.