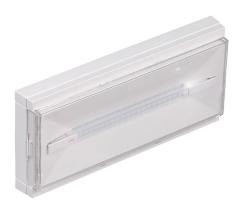

## **EXIT - EMERGENCY LAMP LED 24W**

High brightness LED emergency luminaire with diffused light emission. Suitable for wall, ceiling, or recessed installation and as flag emergency light. Supplied with pictograms.

## Product features

Etim group: EG000027
Etim class: EC001957

Material: Plastic

Colour: White

Dimensions: 243 x 114 x 33 mm

Net weight: 0.5 kg
Lamp holder: OTHER

Source: LED

Power: 24W