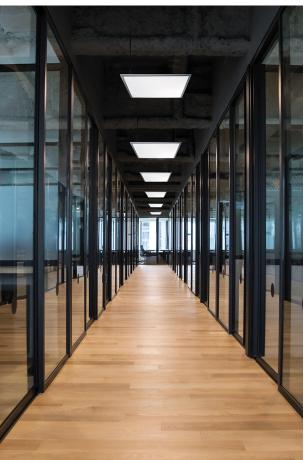

# DRACMA - DRACMA LED PANEL 600x600 40W - 3000K - SQUARE OPAL DIFFUSOR

600x600mm or 300x1200mm LED panel with white painted aluminium frame and polystirene microprismaticdiffuser (for the UGR<19 version). Plastic frame for STANDARD version. High efficiency luminaire, flicker free. Available in two gradations (3000K and 4000K), with UGR<19 (for VDU workstations), withCRI?90 (for public offices and retail sector) as on/off version, 0-10V push dimm and DALI versions withremote LED driver included. Suitable for recessed mounting on modular false ceilings with exposed structure (600x600mm), and recessed on plasterboard surfaces, suspended and ceiling mounting with related accessories to be ordered separately (except STANDARD version). Emergency kit available (3 hours) to be ordered separately.