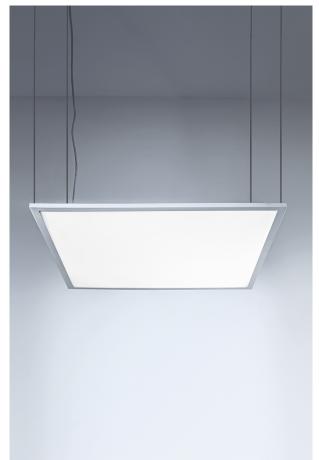

# DRACMA - DRACMA LED PANEL 600x600 40W - 3000K - SQUARE OPAL DIFFUSOR

600x600mm or 300x1200mm LED panel with white painted aluminium frame and polystirene microprismaticdiffuser (for the UGR<19 version). Plastic frame for STANDARD version. High efficiency luminaire, flicker free. Available in two gradations (3000K and 4000K), with UGR<19 (for VDU workstations), withCRI?90 (for public offices and retail sector) as on/off version, 0-10V push dimm and DALI versions withremote LED driver included. Suitable for recessed mounting on modular false ceilings with exposed structure (600x600mm), and recessed on plasterboard surfaces, suspended and ceiling mounting with related accessories to be ordered separately (except STANDARD version). Emergency kit available (3 hours) to be ordered separately.