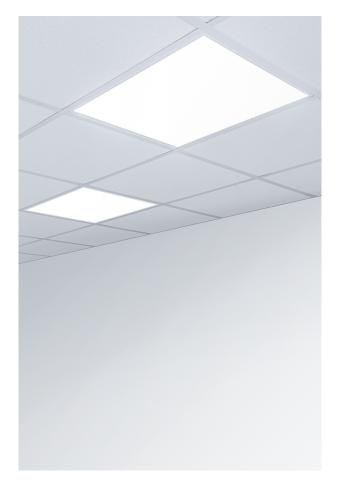

# DRACMA - DRACMA LED PANEL 600x600 40W - 3000K - SQUARE OPAL DIFFUSOR

600x600mm or 300x1200mm LED panel with white painted aluminium frame and polystirene microprismaticdiffuser (for the UGR<19 version). Plastic frame for STANDARD version. High efficiency luminaire, flicker free. Available in two gradations (3000K and 4000K), with UGR<19 (for VDU workstations), withCRI?90 (for public offices and retail sector) as on/off version, 0-10V push dimm and DALI versions withremote LED driver included. Suitable for recessed mounting on modular false ceilings with exposed structure (600x600mm), and recessed on plasterboard surfaces, suspended and ceiling mounting with related accessories to be ordered separately (except STANDARD version). Emergency kit available (3 hours) to be ordered separately.