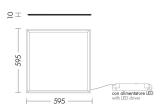

#### Product features

Etim group: EG000027
Etim class: EC002892

Material: Aluminium

Colour: White

Dimensions: 595 x 595 x 10 mm

Net weight: 3.8 kg
Lamp holder: OTHER

Source: LED
Power: 40W
Gradations: 3000K