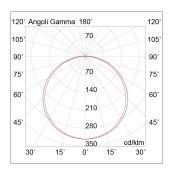

Light emission: Direct

4190 lm

Beam angle: 120°

Nominal direct light beam:

CRI: >80

Ugr: <19

Power supply: 220-240V

Life time: 50000h