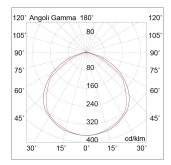

| Product features           |                   |
|----------------------------|-------------------|
| Etim group:                | EG000027          |
| Etim class:                | EC001744          |
|                            |                   |
| Material:                  | Aluminium         |
| Colour:                    | Black             |
| Dimensions:                | 277 x 190 x 61 mm |
| Net weight:                | 2 kg              |
| Lamp holder:               | OTHER             |
| Source:                    | LED               |
| Power:                     | 50W               |
| Gradations:                | 3000K             |
| Light emission:            | Direct            |
| Nominal direct light beam: | 5700 lm           |
| Beam angle:                | 120°              |
| CRI:                       | >80               |
| Power supply :             | 220-240V          |
| Life time:                 | 35000h            |
| Macadam:                   | SDMC3             |
| Protection degree:         | IP65              |
| Resistance to fracture:    | IK08              |
| Insulation class:          | I                 |