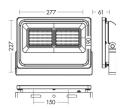

| Product features           |                   |
|----------------------------|-------------------|
| Etim group:                | EG000027          |
| Etim class:                | EC001744          |
|                            |                   |
| Material:                  | Aluminium         |
| Colour:                    | Black             |
| Dimensions:                | 277 x 190 x 61 mm |
| Net weight:                | 2 kg              |
| Lamp holder:               | OTHER             |
| Source:                    | LED               |
| Power:                     | 50W               |
| Gradations:                | 3000K             |
| Light emission:            | Direct            |
| Nominal direct light beam: | 5700 lm           |
| Beam angle:                | 120°              |
| CRI:                       | >80               |
| Power supply :             | 220-240V          |
| Life time:                 | 35000h            |
| Macadam:                   | SDMC3             |
| Protection degree:         | IP65              |
| Resistance to fracture:    | IK08              |
| Insulation class:          | I                 |