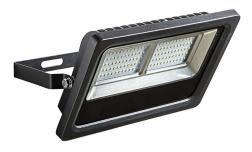

## DON - LED FLOODLIGHT 50W 3000K IP65 - LARGE

Outdoor LED adjustable floodlight luminaire, for ceiling and wall mounting. Die-cast aluminium bodyblack painted, impact resistant. Adjustable version on a single 340° axis and clear glass diffuser.Available in different sizes and related powers, in two gradations. For the 10W and 30W versions infrared rays motion sensor is also available (sensing distance up to 12mt, adjustable time setting from 5s up to 5min). Integrated LED driver. IP68 linear connectors for moisture protection and anti-condensationlinear joints are available.

| Product features           |                   |
|----------------------------|-------------------|
| Etim group:                | EG000027          |
| Etim class:                | EC001744          |
|                            |                   |
| Material:                  | Aluminium         |
| Colour:                    | Black             |
| Dimensions:                | 277 x 190 x 61 mm |
| Net weight:                | 2 kg              |
| Lamp holder:               | OTHER             |
| Source:                    | LED               |
| Power:                     | 50W               |
| Gradations:                | 3000K             |
| Light emission:            | Direct            |
| Nominal direct light beam: | 5700 lm           |
| Beam angle:                | 120°              |
| CRI:                       | >80               |
| Power supply :             | 220-240V          |
| Life time:                 | 35000h            |
| Macadam:                   | SDMC3             |
| Protection degree:         | IP65              |
| Resistance to fracture:    | IK08              |
| Insulation class:          | I                 |