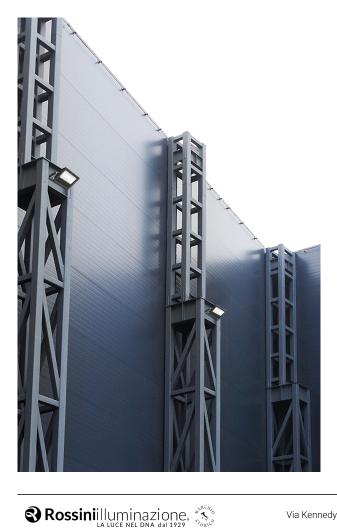

## DON - LED FLOODLIGHT 50W 3000K IP65 - LARGE

Outdoor LED adjustable floodlight luminaire, for ceiling and wall mounting. Die-cast aluminium bodyblack painted, impact resistant. Adjustable version on a single 340° axis and clear glass diffuser.Available in different sizes and related powers, in two gradations. For the 10W and 30W versions infrared rays motion sensor is also available (sensing distance up to 12mt, adjustable time setting from 5s up to 5min). Integrated LED driver. IP68 linear connectors for moisture protection and anti-condensationlinear joints are available.