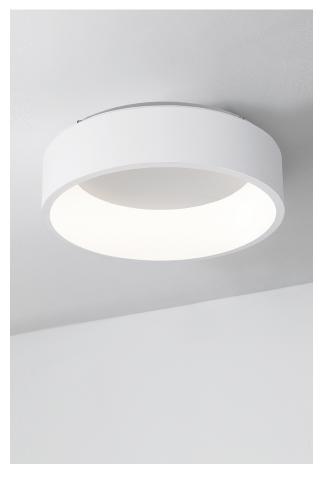

## CHOPIN - CEILING LAMP LED 3K WHITE 48W - SQUARE

Ceiling and pendant LED (3000k) lamp in painted metal. Thanks to its simple design it fits perfectly in any style and environment, timeless round shape and exclusive square shape. The methacrylate diffuser allows excellent light diffusion. The ceiling version has a white metal structure continuous in the central part giving an effect of extreme cleanliness of the product. It is available in two sizes and relative wattages, and in two finishes (white and black).

#### Product features

Etim group: EG000027
Etim class: EC002892

Installation: Ceiling lamps

Material: Metal

Colour: White

Dimensions: 600 x 600 x 85 mm

Lamp holder: OTHER

Source: LED

Power: 48W

Gradations: 3000K

Light emission: Direct/Indirect

Nominal direct light beam: 3300 lm

CRI: >80

Power supply: 220-240V

Protection degree: IP20

Insulation class: