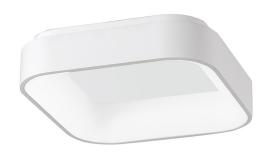

## CHOPIN - CEILING LAMP LED 3K WHITE 48W - SQUARE

Ceiling and pendant LED (3000k) lamp in painted metal. Thanks to its simple design it fits perfectly in any style and environment, timeless round shape and exclusive square shape. The methacrylate diffuser allows excellent light diffusion. The ceiling version has a white metal structure continuous in the central part giving an effect of extreme cleanliness of the product. It is available in two sizes and relative wattages, and in two finishes (white and black).

#### Product features

Etim group: EG000027
Etim class: EC002892

Installation: Ceiling lamps

Material: Metal

Colour: White

Dimensions: 600 x 600 x 85 mm

Lamp holder: OTHER

Source: LED