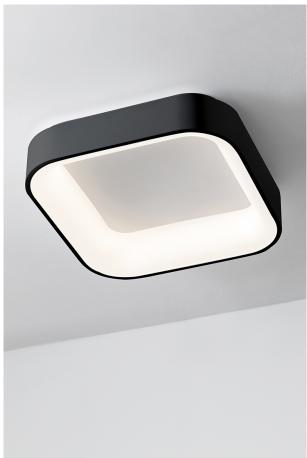

## CHOPIN - CEILING LAMP LED 3K WHITE 48W - SQUARE

Ceiling and pendant LED (3000k) lamp in painted metal. Thanks to its simple design it fits perfectly in any style and environment, timeless round shape and exclusive square shape. The methacrylate diffuser allows excellent light diffusion. The ceiling version has a white metal structure continuous in the central part giving an effect of extreme cleanliness of the product. It is available in two sizes and relative wattages, and in two finishes (white and black).

#### Product features

Etim group: EG000027
Etim class: EC002892

Installation: Ceiling lamps

Material: Metal

Colour: White

Dimensions: 600 x 600 x 85 mm

Lamp holder: OTHER

Source: LED

Power: 48W

Gradations: 3000K

Light emission: Direct/Indirect

Nominal direct light beam: 3300 lm

CRI: >80

Power supply: 220-240V

Protection degree: IP20

Insulation class: