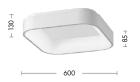

#### Product features

Etim group: EG000027
Etim class: EC002892

Installation: Ceiling lamps

Material: Metal

Colour: White

Dimensions: 600 x 600 x 85 mm

Lamp holder: OTHER

Source: LED