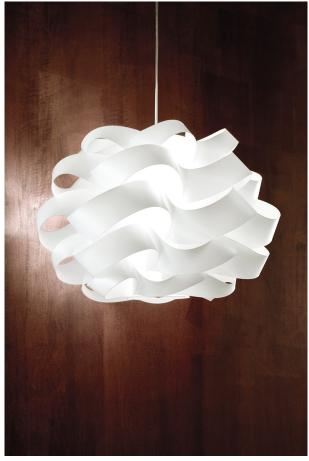

### **CARRIE - METHACRYLATE SUSPENSION LAMP**

Pendant and floor lamp with diffuser with gentle and enveloping shape with an optimal light diffusion. White base and chrome rod for the floor version, ceiling rose and rod in chrome finishes for thesuspension version. E27 lamp holder hat allows mounting LED lamp.

#### Product features

Etim group: EG000027
Etim class: EC001743

Installation: Suspension lamps

Material: Polycarbonate

Colour: White

Dimensions: Ø 600 x 400 x 700 mm

Lamp holder:E27Source:BulbPower:2x75W

Light emission: Direct