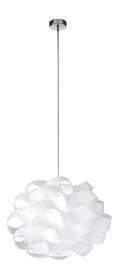

### **CARRIE - METHACRYLATE SUSPENSION LAMP**

Pendant and floor lamp with diffuser with gentle and enveloping shape with an optimal light diffusion. White base and chrome rod for the floor version, ceiling rose and rod in chrome finishes for thesuspension version. E27 lamp holder hat allows mounting LED lamp.

#### Product features

Etim group: EG000027
Etim class: EC001743

Installation: Suspension lamps

Material: Polycarbonate

Colour: White

Dimensions: Ø 600 x 400 x 700 mm

Lamp holder:E27Source:BulbPower:2x75W

Light emission: Direct