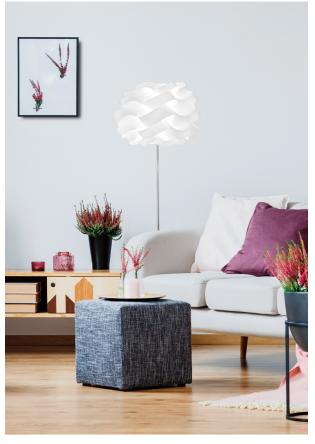

### **CARRIE - METHACRYLATE SUSPENSION LAMP**

Pendant and floor lamp with diffuser with gentle and enveloping shape with an optimal light diffusion. White base and chrome rod for the floor version, ceiling rose and rod in chrome finishes for thesuspension version. E27 lamp holder hat allows mounting LED lamp.