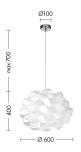

#### Product features

Etim group: EG000027
Etim class: EC001743

Installation: Suspension lamps

Material: Polycarbonate

Colour: White

Dimensions: Ø 600 x 400 x 700 mm

Lamp holder:E27Source:BulbPower:2x75W

Light emission: Direct