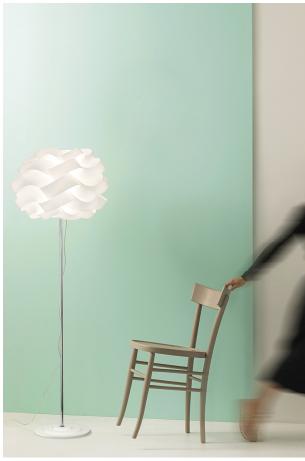

### **CARRIE - METHACRYLATE SUSPENSION LAMP**

Pendant and floor lamp with diffuser with gentle and enveloping shape with an optimal light diffusion. White base and chrome rod for the floor version, ceiling rose and rod in chrome finishes for thesuspension version. E27 lamp holder hat allows mounting LED lamp.