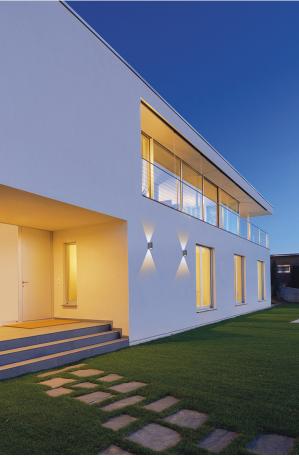

## BORG - LED OUTDOOR 3000K - DIRECT LIGHT

Wall outdoor (IP54) LED luminaire. Die-cast aluminium body, painted with polyester powders, highly resistant to UV rays and corrosion, tempered glassdiffuser. Integrated LED driver. Available in the flat version with direct light emission with wall installation on the long side, in the vertical version with direct/indirect light emission with wallinstallation on the short side. Available in two finishes and in two gradations (3000K and 4000K). IP68 linear connectors for moisture protection andanti-condensation linear joints are available.