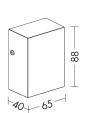

| Product features           |                 |
|----------------------------|-----------------|
| Etim group:                | EG000027        |
| Etim class:                | EC002892        |
|                            |                 |
| Installation:              | Wall lamps      |
| Material:                  | Aluminium       |
| Colour:                    | White           |
| Dimensions:                | 40 x 65 x 88 mm |
| Net weight:                | 0.3 kg          |
| Lamp holder:               | OTHER           |
| Source:                    | LED             |
| Power:                     | ЗW              |
| Gradations:                | 3000K           |
| Light emission:            | Direct          |
| Nominal direct light beam: | 310 lm          |
| Beam angle:                | 105°            |
| CRI:                       | >80             |
| Power supply :             | 220-240V        |
| Protection degree:         | IP54            |