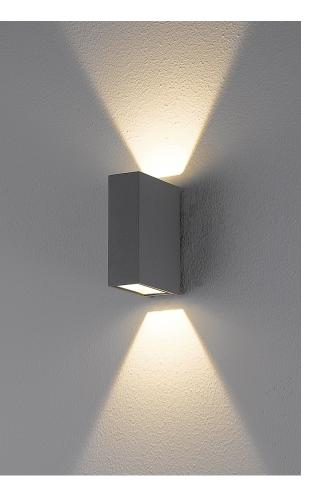

## BORG - LED OUTDOOR 3000K - DIRECT LIGHT

Wall outdoor (IP54) LED luminaire. Die-cast aluminium body, painted with polyester powders, highly resistant to UV rays and corrosion, tempered glassdiffuser. Integrated LED driver. Available in the flat version with direct light emission with wall installation on the long side, in the vertical version with direct/indirect light emission with wallinstallation on the short side. Available in two finishes and in two gradations (3000K and 4000K). IP68 linear connectors for moisture protection andanti-condensation linear joints are available.

| Product features           |                 |
|----------------------------|-----------------|
| Etim group:                | EG000027        |
| Etim class:                | EC002892        |
|                            |                 |
| Installation:              | Wall lamps      |
| Material:                  | Aluminium       |
| Colour:                    | White           |
| Dimensions:                | 40 x 65 x 88 mm |
| Net weight:                | 0.3 kg          |
| Lamp holder:               | OTHER           |
| Source:                    | LED             |
| Power:                     | ЗW              |
| Gradations:                | 3000K           |
| Light emission:            | Direct          |
| Nominal direct light beam: | 310 lm          |
| Beam angle:                | 105°            |
| CRI:                       | >80             |
| Power supply :             | 220-240V        |
| Protection degree:         | IP54            |