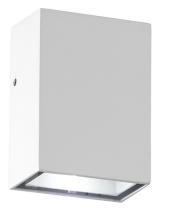

## BORG - LED OUTDOOR 3000K - DIRECT LIGHT

Wall outdoor (IP54) LED luminaire. Die-cast aluminium body, painted with polyester powders, highly resistant to UV rays and corrosion, tempered glassdiffuser. Integrated LED driver. Available in the flat version with direct light emission with wall installation on the long side, in the vertical version with direct/indirect light emission with wallinstallation on the short side. Available in two finishes and in two gradations (3000K and 4000K). IP68 linear connectors for moisture protection andanti-condensation linear joints are available.

| Product features           |                 |
|----------------------------|-----------------|
| Etim group:                | EG000027        |
| Etim class:                | EC002892        |
|                            |                 |
| Installation:              | Wall lamps      |
| Material:                  | Aluminium       |
| Colour:                    | White           |
| Dimensions:                | 40 x 65 x 88 mm |
| Net weight:                | 0.3 kg          |
| Lamp holder:               | OTHER           |
| Source:                    | LED             |
| Power:                     | ЗW              |
| Gradations:                | 3000K           |
| Light emission:            | Direct          |
| Nominal direct light beam: | 310 lm          |
| Beam angle:                | 105°            |
| CRI:                       | >80             |
| Power supply :             | 220-240V        |
| Protection degree:         | IP54            |