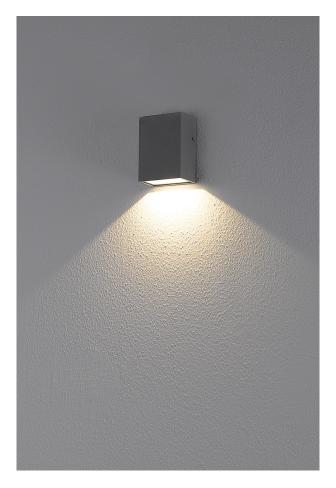

## BORG - LED OUTDOOR 3000K - DIRECT LIGHT

Wall outdoor (IP54) LED luminaire. Die-cast aluminium body, painted with polyester powders, highly resistant to UV rays and corrosion, tempered glassdiffuser. Integrated LED driver. Available in the flat version with direct light emission with wall installation on the long side, in the vertical version with direct/indirect light emission with wallinstallation on the short side. Available in two finishes and in two gradations (3000K and 4000K). IP68 linear connectors for moisture protection andanti-condensation linear joints are available.

| Product features           |                 |
|----------------------------|-----------------|
| Etim group:                | EG000027        |
| Etim class:                | EC002892        |
|                            |                 |
| Installation:              | Wall lamps      |
| Material:                  | Aluminium       |
| Colour:                    | White           |
| Dimensions:                | 40 x 65 x 88 mm |
| Net weight:                | 0.3 kg          |
| Lamp holder:               | OTHER           |
| Source:                    | LED             |
| Power:                     | ЗW              |
| Gradations:                | 3000K           |
| Light emission:            | Direct          |
| Nominal direct light beam: | 310 lm          |
| Beam angle:                | 105°            |
| CRI:                       | >80             |
| Power supply :             | 220-240V        |
| Protection degree:         | IP54            |