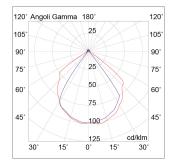

| Product features           |                 |
|----------------------------|-----------------|
| Etim group:                | EG000027        |
| Etim class:                | EC002892        |
|                            |                 |
| Installation:              | Wall lamps      |
| Material:                  | Aluminium       |
| Colour:                    | White           |
| Dimensions:                | 40 x 65 x 88 mm |
| Net weight:                | 0.3 kg          |
| Lamp holder:               | OTHER           |
| Source:                    | LED             |
| Power:                     | ЗW              |
| Gradations:                | 3000K           |
| Light emission:            | Direct          |
| Nominal direct light beam: | 310 lm          |
| Beam angle:                | 105°            |
| CRI:                       | >80             |
| Power supply :             | 220-240V        |
| Protection degree:         | IP54            |