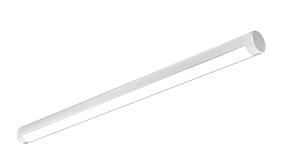

### BIRR - LED LUMINAIRE 54W 3000K - LED LARGE

LED luminaire with direct light emission or with G13 lamp holder for LED tubes only. Direct ceilingor suspension installation (with fixing kit to beordered separately), with possibility of in-line configuration up to 3000W via joints (accessories to be ordered separately). The luminaire consists of a cylindrical body made of extruded aluminium. Opal polycarbonate diffuser with snap on fixture that allows to obtain a degree of protection IP40. With universal wiring (see wiring diagram).

#### Product features

Etim group: EG000027
Etim class: EC001743

Installation: Linear system

Material: Aluminium

Colour: White

Dimensions: Ø 70 x 1670 mm

Net weight: 2.9 kg
Lamp holder: OTHER

Source: LED