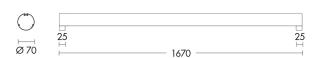

#### Product features

Etim group: EG000027
Etim class: EC001743

Installation: Linear system

Material: Aluminium

Colour: White

Dimensions: Ø 70 x 1670 mm

Net weight: 2.9 kg
Lamp holder: OTHER

Source: LED