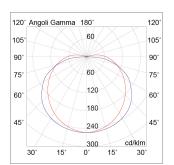

Power: 54W

Gradations: 3000K

Light emission: Direct

Nominal direct light beam: 7675 lm

Beam angle: 120°

CRI: >90

Power supply: 220-240V

Life time: 50000h