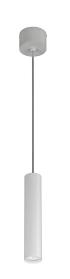

## AXIOM - LED SUSPENSION FITTING - SINGLE SUSPENSION

ceiling rose in same colour as body, the double bWall lamp direct-indirect light emission with GU10" lamp holder that allows mounting LED ceiling ros"e in same colour as body, the double beam of concentrated light emphasizes and draws the surface onwhich the product is installed. Available in direct light emission suspension lamp for a concentrated beam of light. it can be mounted on threephase track GROOVE evo and YEN BINARIO, and monophase track SQUASH and SQUASH PRO. Proposed with COB LED (3000K) with integrated in the ceiling rose or withGU10 lamp holder, it can be installed individually or with linear ceiling rose, in the same colour of the diffuser, for three elements. Die-cast aluminium body painted with high-resistant epoxy powders, available in two finishes (white and black).

#### Product features

Etim group: EG000027
Etim class: EC001743

Installation: Suspension lamps

Material: Aluminium

Colour: White

Dimensions: Ø 46 x 250 x 1200 mm

Net weight: 0.8 kg
Lamp holder: OTHER

Source: LED Power: 7W