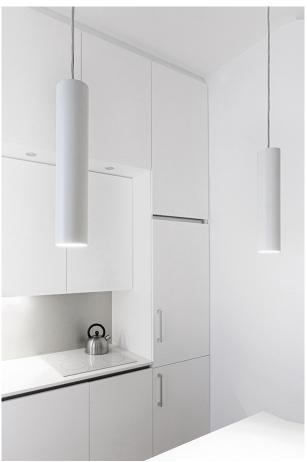

## AXIOM - LED SUSPENSION FITTING - SINGLE SUSPENSION

ceiling rose in same colour as body, the double bWall lamp direct-indirect light emission with GU10" lamp holder that allows mounting LED ceiling ros"e in same colour as body, the double beam of concentrated light emphasizes and draws the surface onwhich the product is installed. Available in direct light emission suspension lamp for a concentrated beam of light. it can be mounted on threephase track GROOVE evo and YEN BINARIO, and monophase track SQUASH and SQUASH PRO. Proposed with COB LED (3000K) with integrated in the ceiling rose or withGU10 lamp holder, it can be installed individually or with linear ceiling rose, in the same colour of the diffuser, for three elements. Die-cast aluminium body painted with high-resistant epoxy powders, available in two finishes (white and black).

#### Product features

Etim group: EG000027
Etim class: EC001743

Installation: Suspension lamps

Material: Aluminium

Colour: White

Dimensions: Ø 46 x 250 x 1200 mm

Net weight: 0.8 kg
Lamp holder: OTHER

Source: LED Power: 7W

Gradations: 3000K

Light emission: Direct

Nominal direct light beam: 700 lm

CRI: >80

Power supply: 220-240V

Life time: 50000h

Macadam: SDMC3

Protection degree: IP20