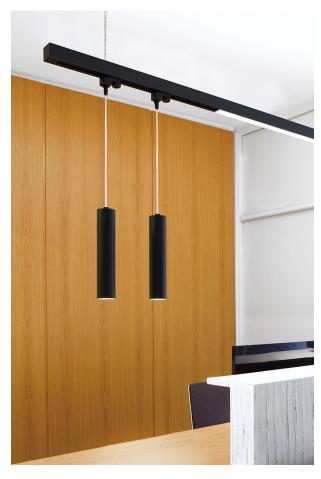

## AXIOM - LED SUSPENSION FITTING - SINGLE SUSPENSION

ceiling rose in same colour as body, the double bWall lamp direct-indirect light emission with GU10" lamp holder that allows mounting LED ceiling ros"e in same colour as body, the double beam of concentrated light emphasizes and draws the surface onwhich the product is installed. Available in direct light emission suspension lamp for a concentrated beam of light. it can be mounted on threephase track GROOVE evo and YEN BINARIO, and monophase track SQUASH and SQUASH PRO. Proposed with COB LED (3000K) with integrated in the ceiling rose or withGU10 lamp holder, it can be installed individually or with linear ceiling rose, in the same colour of the diffuser, for three elements. Die-cast aluminium body painted with high-resistant epoxy powders, available in two finishes (white and black).

#### Product features

Etim group: EG000027
Etim class: EC001743

Installation: Suspension lamps

Material: Aluminium

Colour: White

Dimensions: Ø 46 x 250 x 1200 mm

Net weight: 0.8 kg
Lamp holder: OTHER

Source: LED Power: 7W

Gradations: 3000K

Light emission: Direct

Nominal direct light beam: 700 lm

CRI: >80

Power supply: 220-240V

Life time: 50000h

Macadam: SDMC3

Protection degree: IP20