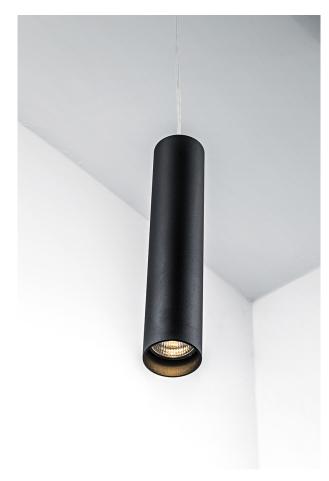

## AXIOM - LED SUSPENSION FITTING - SINGLE SUSPENSION

ceiling rose in same colour as body, the double bWall lamp direct-indirect light emission with GU10" lamp holder that allows mounting LED ceiling ros"e in same colour as body, the double beam of concentrated light emphasizes and draws the surface onwhich the product is installed. Available in direct light emission suspension lamp for a concentrated beam of light. it can be mounted on threephase track GROOVE evo and YEN BINARIO, and monophase track SQUASH and SQUASH PRO. Proposed with COB LED (3000K) with integrated in the ceiling rose or withGU10 lamp holder, it can be installed individually or with linear ceiling rose, in the same colour of the diffuser, for three elements. Die-cast aluminium body painted with high-resistant epoxy powders, available in two finishes (white and black).