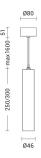

#### Product features

Etim group: EG000027
Etim class: EC001743

Installation: Suspension lamps

Material: Aluminium

Colour: White

Dimensions: Ø 46 x 250 x 1200 mm

Net weight: 0.8 kg
Lamp holder: OTHER

Source: LED Power: 7W

Gradations: 3000K

Light emission: Direct

Nominal direct light beam: 700 lm

CRI: >80

Power supply: 220-240V

Life time: 50000h

Macadam: SDMC3

Protection degree: IP20

Insulation class:

Note: Clear PVC cable for white finish and black fabric for black finish. Lenght max 1600mm

In order to ensure a constant updating of its products, ROSSINI ILLUMINAZIONE reserves the right to make changes to improve without notice.