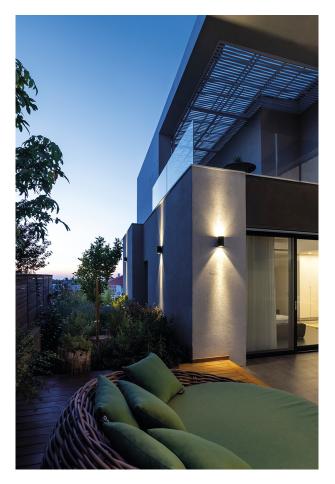

## AVERY - LED WALL LAMP LED SQUARED 2X15,6W 4K -SQUARE DIRECT INDIRECT LIGHT

Outdoor (IP65) wall luminaire direct light or direct/idirect emission, with round or square shape. Die-cast aluminium body and tempered glass diffuser. Available in three finishes (anthracite, grey and brown) and in two gradations (3000K and 4000K).IP68 linear connect ors for moisture protection and anti-condensationlinear joints are available.