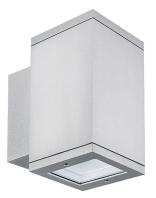

## AVERY - LED WALL LAMP LED SQUARED 2X15,6W 4K -SQUARE DIRECT INDIRECT LIGHT

Outdoor (IP65) wall luminaire direct light or direct/idirect emission, with round or square shape. Die-cast aluminium body and tempered glass diffuser. Available in three finishes (anthracite, grey and brown) and in two gradations (3000K and 4000K).IP68 linear connect ors for moisture protection and anti-condensationlinear joints are available.