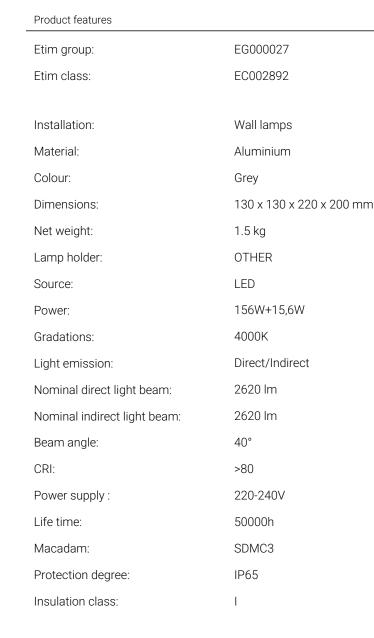

## AVERY - LED WALL LAMP LED SQUARED 2X15,6W 4K -SQUARE DIRECT INDIRECT LIGHT

Outdoor (IP65) wall luminaire direct light or direct/idirect emission, with round or square shape. Die-cast aluminium body and tempered glass diffuser. Available in three finishes (anthracite, grey and brown) and in two gradations (3000K and 4000K).IP68 linear connect ors for moisture protection and anti-condensationlinear joints are available.