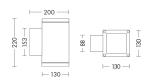

## AVERY - LED WALL LAMP LED SQUARED 2X15,6W 4K -SQUARE DIRECT INDIRECT LIGHT

Outdoor (IP65) wall luminaire direct light or direct/idirect emission, with round or square shape. Die-cast aluminium body and tempered glass diffuser. Available in three finishes (anthracite, grey and brown) and in two gradations (3000K and 4000K).IP68 linear connect ors for moisture protection and anti-condensationlinear joints are available.