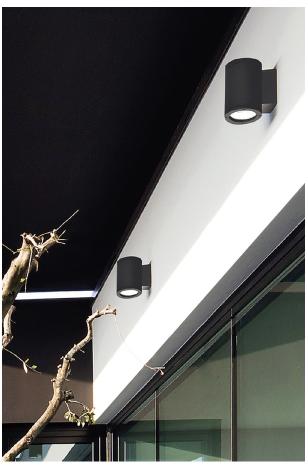

## AVERY - LED WALL LAMP LED SQUARED 2X15,6W 4K -SQUARE DIRECT INDIRECT LIGHT

Outdoor (IP65) wall luminaire direct light or direct/idirect emission, with round or square shape. Die-cast aluminium body and tempered glass diffuser. Available in three finishes (anthracite, grey and brown) and in two gradations (3000K and 4000K).IP68 linear connect ors for moisture protection and anti-condensationlinear joints are available.