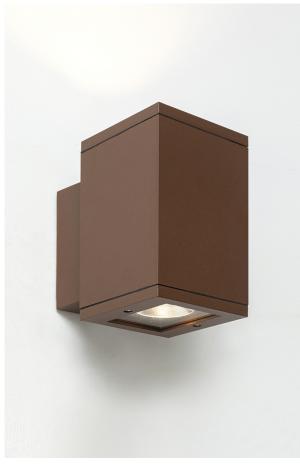

## AVERY - LED WALL LAMP LED SQUARED 2X15,6W 4K -SQUARE DIRECT INDIRECT LIGHT

Outdoor (IP65) wall luminaire direct light or direct/idirect emission, with round or square shape. Die-cast aluminium body and tempered glass diffuser. Available in three finishes (anthracite, grey and brown) and in two gradations (3000K and 4000K).IP68 linear connect ors for moisture protection and anti-condensationlinear joints are available.

Note: On request the product can be customized with optics 16Ű - 74Ű.

In order to ensure a constant updating of its products, ROSSINI ILLUMINAZIONE reserves the right to make changes to improve without notice.