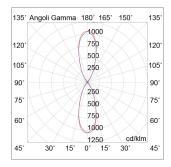

## AVERY - LED WALL LAMP LED SQUARED 2X15,6W 4K -SQUARE DIRECT INDIRECT LIGHT

Outdoor (IP65) wall luminaire direct light or direct/idirect emission, with round or square shape. Die-cast aluminium body and tempered glass diffuser. Available in three finishes (anthracite, grey and brown) and in two gradations (3000K and 4000K).IP68 linear connect ors for moisture protection and anti-condensationlinear joints are available.

Note: On request the product can be customized with optics 16Ű - 74Ű.

In order to ensure a constant updating of its products, ROSSINI ILLUMINAZIONE reserves the right to make changes to improve without notice.