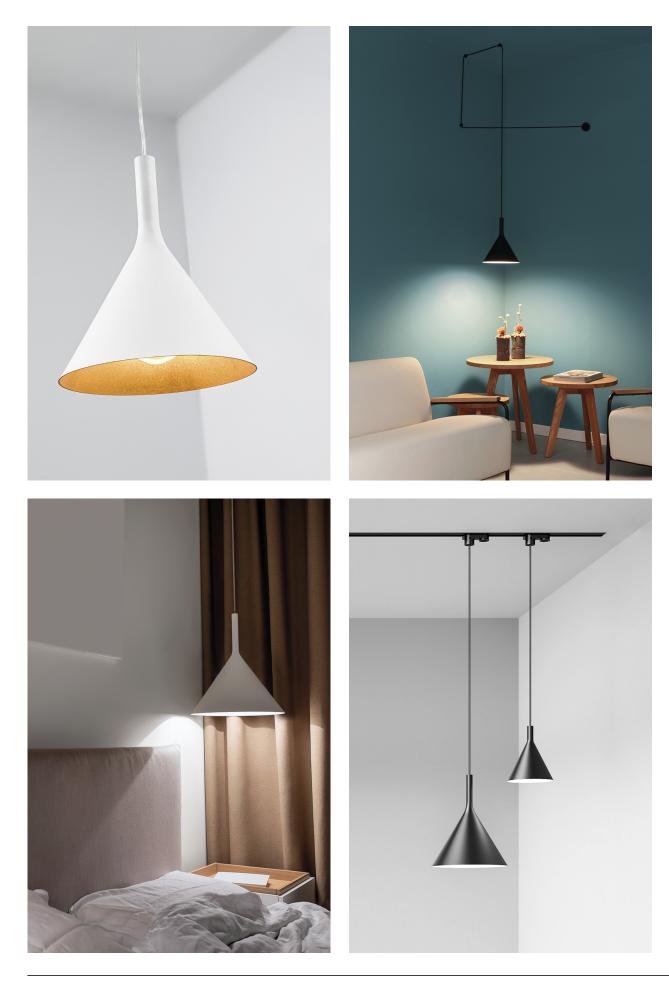

## ASIA - SUSPENSION E27 BLACK WHITE - MULTIPLE SUSPENSION

Conical shaped metal powder-coated suspension lamp, designed in two different sizes, the in power painted metal, designed in two different shape, available in black or white finish, with interior in white or satin gold finish. Available in single version (clear or black cable), with decentalization kit for three or five luminaires (cable in the same colour of the body) and with decentralization from light source. Available also for track installation SQUASH, SQUASH PRO and GROOVE EVO. E27 lampholder that allows mounting the LED lamp.