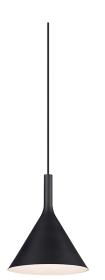

## ASIA ASI002NB

**INDOOR Suspension lamps** 

| Product features   |                       |
|--------------------|-----------------------|
| Etim group:        | EG000027              |
| Etim class:        | EC001743              |
|                    |                       |
| Installation:      | Suspension lamps      |
| Material:          | Metal                 |
| Colour:            | Black-white           |
| Dimensions:        | Ø 245 x 300 x 5000 mm |
| Lamp holder:       | E27                   |
| Source:            | Bulb                  |
| Power:             | 1x75W                 |
| Light emission:    | Direct                |
| Power supply :     | 220-240V              |
| Protection degree: | IP20                  |
| Insulation class:  | I                     |

## ASIA - SUSPENSION E27 BLACK WHITE - MULTIPLE SUSPENSION

Conical shaped metal powder-coated suspension lamp, designed in two different sizes, the in power painted metal, designed in two different shape, available in black or white finish, with interior in white or satin gold finish. Available in single version (clear or black cable), with decentalization kit for three or five luminaires (cable in the same colour of the body) and with decentralization from light source. Available also for track installation SQUASH, SQUASH PRO and GROOVE EVO. E27 lampholder that allows mounting the LED lamp.