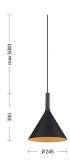

## ASIA ASI002NB

**INDOOR Suspension lamps** 

| Product features   |                       |
|--------------------|-----------------------|
| Etim group:        | EG000027              |
| Etim class:        | EC001743              |
|                    |                       |
| Installation:      | Suspension lamps      |
| Material:          | Metal                 |
| Colour:            | Black-white           |
| Dimensions:        | Ø 245 x 300 x 5000 mm |
| Lamp holder:       | E27                   |
| Source:            | Bulb                  |
| Power:             | 1x75W                 |
| Light emission:    | Direct                |
| Power supply :     | 220-240V              |
| Protection degree: | IP20                  |
| Insulation class:  | I                     |