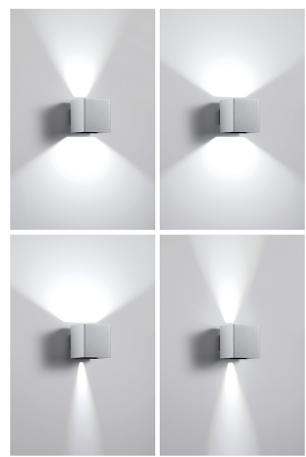

### **GHEE - LED WALL FITTING**

Outdoor (IP54) wall LED luminaire, diecast aluminium with tempered glass diffuser painted with polyester powders, highly resistant to UV rays and corrosion. Integrated LED driver. Available in four finishes and in two gradations (3000K and 4000K) Flexible solution that creates a striking and welcoming lighting effect on installation surfaces thanks to two adjustable reflectors: the direct and indirect light emission can be changed from 30° to 130° allowis to customize the light according to your needs. IP68 linear connectors for moisture protection and anti-condensation linear joints are available.

Source: LED

Power: 10W

Gradations: 4000K

Light emission: Direct/Indirect

Nominal direct light beam: 1470 lm

Beam angle: 30 - 130°

CRI: >80

Power supply: 220-240V