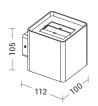

#### Product features

Etim group: EG000027
Etim class: EC002892

Installation: Wall lamps

Material: Aluminium

Colour: Brown

Dimensions: 112 x 100 x 105 mm

Net weight: 0.875 kg

Lamp holder: OTHER