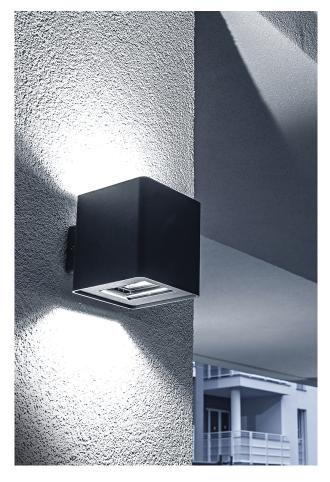

### **GHEE - LED WALL FITTING**

Outdoor (IP54) wall LED luminaire, diecast aluminium with tempered glass diffuser painted with polyester powders, highly resistant to UV rays and corrosion. Integrated LED driver. Available in four finishes and in two gradations (3000K and 4000K) Flexible solution that creates a striking and welcoming lighting effect on installation surfaces thanks to two adjustable reflectors: the direct and indirect light emission can be changed from 30° to 130° allowis to customize the light according to your needs. IP68 linear connectors for moisture protection and anti-condensation linear joints are available.