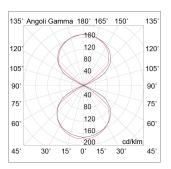

Source: LED

Power: 10W

Gradations: 4000K

Light emission: Direct/Indirect

Nominal direct light beam: 1470 lm

Beam angle: 30 - 130°

CRI: >80

Power supply: 220-240V