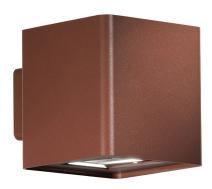

### **GHEE - LED WALL FITTING**

Outdoor (IP54) wall LED luminaire, diecast aluminium with tempered glass diffuser painted with polyester powders, highly resistant to UV rays and corrosion. Integrated LED driver. Available in four finishes and in two gradations (3000K and 4000K) Flexible solution that creates a striking and welcoming lighting effect on installation surfaces thanks to two adjustable reflectors: the direct and indirect light emission can be changed from 30° to 130° allowis to customize the light according to your needs. IP68 linear connectors for moisture protection and anti-condensation linear joints are available.

#### Product features

Etim group: EG000027
Etim class: EC002892

Installation: Wall lamps

Material: Aluminium

Colour: Brown

Dimensions: 112 x 100 x 105 mm

Net weight: 0.875 kg

Lamp holder: OTHER