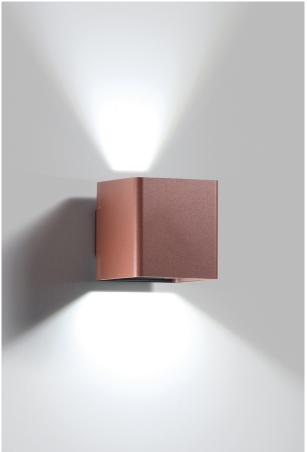

### **GHEE - LED WALL FITTING**

Outdoor (IP54) wall LED luminaire, diecast aluminium with tempered glass diffuser painted with polyester powders, highly resistant to UV rays and corrosion. Integrated LED driver. Available in four finishes and in two gradations (3000K and 4000K) Flexible solution that creates a striking and welcoming lighting effect on installation surfaces thanks to two adjustable reflectors: the direct and indirect light emission can be changed from 30° to 130° allowis to customize the light according to your needs. IP68 linear connectors for moisture protection and anti-condensation linear joints are available.

#### Product features

Etim group: EG000027
Etim class: EC002892

Installation: Wall lamps

Material: Aluminium

Colour: Brown

Dimensions: 112 x 100 x 105 mm

Net weight: 0.875 kg

Lamp holder: OTHER

Source: LED

Power: 10W

Gradations: 4000K

Light emission: Direct/Indirect

Nominal direct light beam: 1470 lm

Beam angle: 30 - 130°

CRI: >80

Power supply: 220-240V