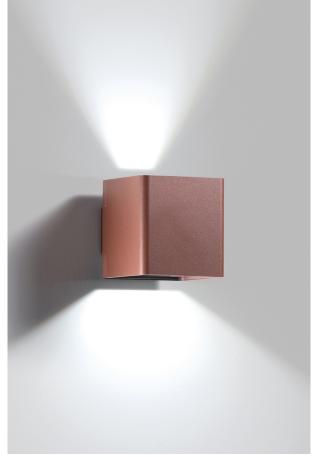

### **GHEE - LED WALL FITTING**

Outdoor (IP54) wall LED luminaire, diecast aluminium with tempered glass diffuser painted with polyester powders, highly resistant to UV rays and corrosion. Integrated LED driver. Available in four finishes and in two gradations (3000K and 4000K) Flexible solution that creates a striking and welcoming lighting effect on installation surfaces thanks to two adjustable reflectors: the direct and indirect light emission can be changed from 30° to 130° allowis to customize the light according to your needs. IP68 linear connectors for moisture protection and anti-condensation linear joints are available.

#### Product features

Etim group: EG000027
Etim class: EC002892

Installation: Wall lamps

Material: Aluminium

Colour: Grey

Dimensions: 112 x 100 x 105 mm

Net weight: 0.875 kg
Lamp holder: OTHER

Source: LED