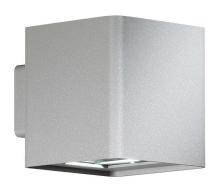

### **GHEE - LED WALL FITTING**

Outdoor (IP54) wall LED luminaire, diecast aluminium with tempered glass diffuser painted with polyester powders, highly resistant to UV rays and corrosion. Integrated LED driver. Available in four finishes and in two gradations (3000K and 4000K) Flexible solution that creates a striking and welcoming lighting effect on installation surfaces thanks to two adjustable reflectors: the direct and indirect light emission can be changed from 30° to 130° allowis to customize the light according to your needs. IP68 linear connectors for moisture protection and anti-condensation linear joints are available.

#### Product features

Etim group: EG000027
Etim class: EC002892

Installation: Wall lamps

Material: Aluminium

Colour: Grey

Dimensions: 112 x 100 x 105 mm

Net weight: 0.875 kg
Lamp holder: OTHER

Source: LED