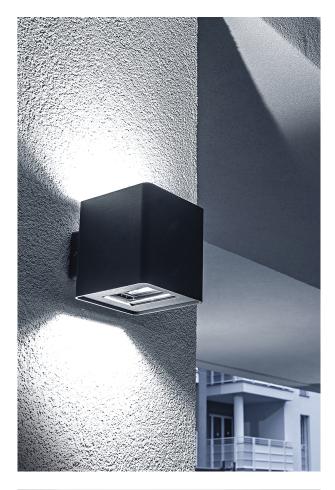

### **GHEE - LED WALL FITTING**

Outdoor (IP54) wall LED luminaire, diecast aluminium with tempered glass diffuser painted with polyester powders, highly resistant to UV rays and corrosion. Integrated LED driver. Available in four finishes and in two gradations (3000K and 4000K) Flexible solution that creates a striking and welcoming lighting effect on installation surfaces thanks to two adjustable reflectors: the direct and indirect light emission can be changed from 30° to 130° allowis to customize the light according to your needs. IP68 linear connectors for moisture protection and anti-condensation linear joints are available.