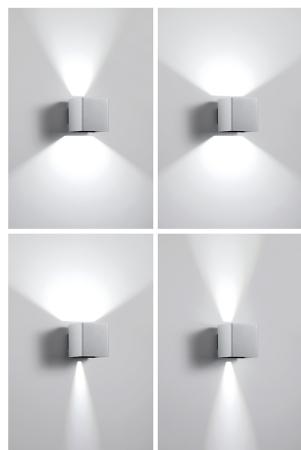

### **GHEE - LED WALL FITTING**

Outdoor (IP54) wall LED luminaire, diecast aluminium with tempered glass diffuser painted with polyester powders, highly resistant to UV rays and corrosion. Integrated LED driver. Available in four finishes and in two gradations (3000K and 4000K) Flexible solution that creates a striking and welcoming lighting effect on installation surfaces thanks to two adjustable reflectors: the direct and indirect light emission can be changed from 30° to 130° allowis to customize the light according to your needs. IP68 linear connectors for moisture protection and anti-condensation linear joints are available.

Power: 10W

Gradations: 4000K

Light emission: Direct/Indirect

Nominal direct light beam: 1470 lm

Beam angle: 30 - 130°

CRI: >80

Power supply: 220-240V

Protection degree: IP54