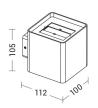

#### Product features

Etim group: EG000027
Etim class: EC002892

Installation: Wall lamps

Material: Aluminium

Colour: Grey

Dimensions: 112 x 100 x 105 mm

Net weight: 0.875 kg
Lamp holder: OTHER

Source: LED