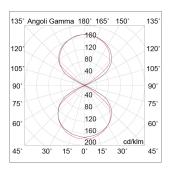

Power: 10W

Gradations: 4000K

Light emission: Direct/Indirect

Nominal direct light beam: 1470 lm

Beam angle: 30 - 130°

CRI: >80

Power supply: 220-240V

Protection degree: IP54