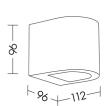

#### Product features

Etim group: EG000027
Etim class: EC002892

Installation: Wall lamps

Material: Aluminium

Colour: Brown

Dimensions: 112 x 96 x 96 mm

Net weight: 1.1 kg
Lamp holder: OTHER

Source: LED