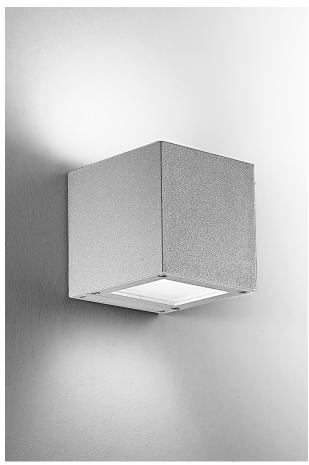

### OUTDOOR LED WALL LAMP - SILVER

Outdoor (IP65) wall LED luminaire direct light ordirect/indiect light emission. Die-cast aluminiumbody painted with polyester powders, highly resistant to UV rays and corrosion, tempered glass diffuser. Silicone gasket and INOX steel screws. Available in round and square shape, in three finishes (grey, anthracite and brown) and in two gradations(3000K and 4000K). IP68 linear connectors for moisture protection and anti-condensation linear joints are available.

#### Product features

Etim group: EG000027
Etim class: EC002892

Installation: Wall lamps

Material: Aluminium

Colour: Brown

Dimensions: 112 x 96 x 96 mm

Net weight: 1.1 kg
Lamp holder: OTHER

Source: LED

Power: 45W+4,5W

Gradations: 3000K

Light emission: Direct/Indirect

Nominal direct light beam: 420 lm

Nominal indirect light beam: 420 lm

Beam angle: 60°

CRI: >80

Power supply: 220-240V