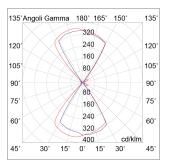

Power: 45W+4,5W

Gradations: 3000K

Light emission: Direct/Indirect

Nominal direct light beam: 420 lm

Nominal indirect light beam: 420 lm

Beam angle: 60°

CRI: >80

Power supply: 220-240V