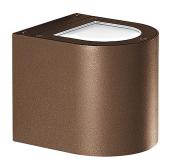

### OUTDOOR LED WALL LAMP - SILVER

Outdoor (IP65) wall LED luminaire direct light ordirect/indiect light emission. Die-cast aluminiumbody painted with polyester powders, highly resistant to UV rays and corrosion, tempered glass diffuser. Silicone gasket and INOX steel screws. Available in round and square shape, in three finishes (grey, anthracite and brown) and in two gradations(3000K and 4000K). IP68 linear connectors for moisture protection and anti-condensation linear joints are available.

#### Product features

Etim group: EG000027
Etim class: EC002892

Installation: Wall lamps

Material: Aluminium

Colour: Brown

Dimensions: 112 x 96 x 96 mm

Net weight: 1.1 kg
Lamp holder: OTHER

Source: LED