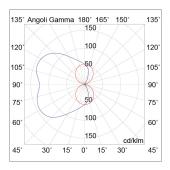

Source: LED Power: 9W

Gradations: 3000K

Light emission: Direct/Indirect

Nominal direct light beam: 1160 lm

Nominal indirect light beam: 600 lm

Beam angle: 60 - 60°

CRI: >80

Power supply: 220-240V