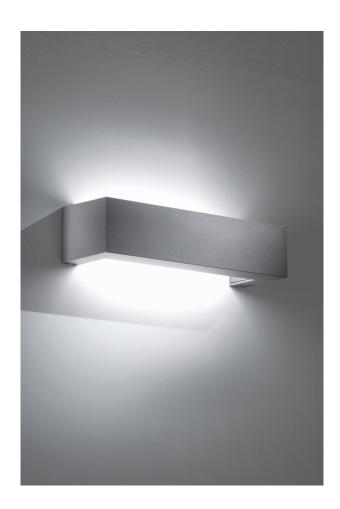

### FLINT - OUTDOOR LED WALL LAMP

Outdoor (IP66) wall luminaire with die-cast aluminium body painted with polyester powders, highly resistant to UV rays and corrosion, polycarbonate diffuser. Available in two gradations (3000K and 4000K) and in two finishes (grey and anthracite). IP68 linear connectors for moisture protection and anti-condensation linear joints are available.