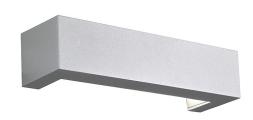

### FLINT - OUTDOOR LED WALL LAMP

Outdoor (IP66) wall luminaire with die-cast aluminium body painted with polyester powders, highly resistant to UV rays and corrosion, polycarbonate diffuser. Available in two gradations (3000K and 4000K) and in two finishes (grey and anthracite). IP68 linear connectors for moisture protection and anti-condensation linear joints are available.

#### Product features

Etim group: EG000027
Etim class: EC002892

Installation: Wall lamps

Material: Aluminium

Colour: Grey

Dimensions: 260 x 122 x 75 mm

Net weight: 2.5 kg

Lamp holder: OTHER