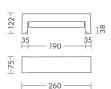

#### Product features

Etim group: EG000027
Etim class: EC002892

Installation: Wall lamps

Material: Aluminium

Colour: Grey

Dimensions: 260 x 122 x 75 mm

Net weight: 2.5 kg

Lamp holder: OTHER