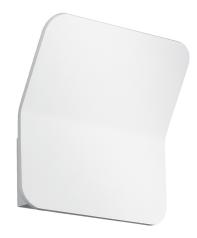

## FREDDY A.10355-B

INDOOR Wall lamps

Description

## FREDDY - LED WALL LAMP 6W

Wall lamp with minimal design and high efficiencyindirect LED light (3000K). Painted die-cast aluminium structure in white finish.

## Product features

Light emission:

Etim group: EG000027
Etim class: EC002892

Installation: Wall lamps

Material: Aluminium

Colour: White

Dimensions: 150 x 75 x 145 mm

Indirect