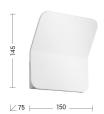

## Product features

Light emission:

Etim group: EG000027
Etim class: EC002892

Installation: Wall lamps

Material: Aluminium

Colour: White

Dimensions: 150 x 75 x 145 mm

Indirect