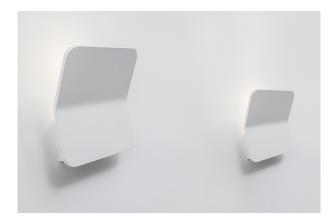

## FREDDY A.10355-B

INDOOR Wall lamps

Description

## FREDDY - LED WALL LAMP 6W

Wall lamp with minimal design and high efficiencyindirect LED light (3000K). Painted die-cast aluminium structure in white finish.