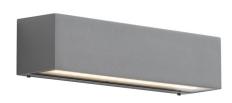

### LED WALL LIGHT 13W 3/4K IP65 GREY - WILLY

LED outdoor (IP65) wall luminaire or with E27 lamp holder that allows mounting the LED lamp. Available in direct and direct/indirect light emission. Die-cast aluminum painted with polyester powders body with a very compact and elegant line, with high resistance to UV rays and corrosion, tempered glass diffuser. Three finishes (white, grey and anthracite). LED version with light beam 120°, integrated LED driver and two gradations selectable by switch (3000K-4000K). IP68 linear connectors for moisture protection and anti-condensation linear Joints are available.

#### Product features

Etim group: EG000027
Etim class: EC002892

Installation: Wall lamps

Material: Aluminium

Colour: Grey

Dimensions: 250 x 60 x 60 mm

Lamp holder: OTHER

Source: LED