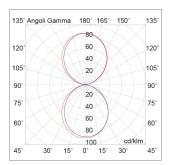

Power: 15W

Gradations: 3000-4000K

Light emission: Direct/Indirect

Nominal direct light beam: 1400 lm

Beam angle: 120 - 120°

CRI: >80

Power supply: 220-240V

Macadam: SDMC6