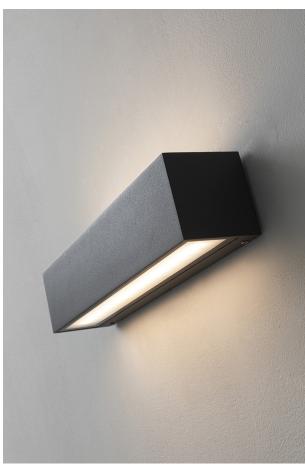

### LED WALL LIGHT 13W 3/4K IP65 GREY - WILLY

LED outdoor (IP65) wall luminaire or with E27 lamp holder that allows mounting the LED lamp. Available in direct and direct/indirect light emission. Die-cast aluminum painted with polyester powders body with a very compact and elegant line, with high resistance to UV rays and corrosion, tempered glass diffuser. Three finishes (white, grey and anthracite). LED version with light beam 120°, integrated LED driver and two gradations selectable by switch (3000K-4000K). IP68 linear connectors for moisture protection and anti-condensation linear Joints are available.

#### Product features

Etim group: EG000027
Etim class: EC002892

Installation: Wall lamps

Material: Aluminium

Colour: Grey

Dimensions: 250 x 60 x 60 mm

Lamp holder: OTHER

Source: LED