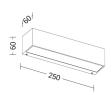

#### Product features

Etim group: EG000027
Etim class: EC002892

Installation: Wall lamps

Material: Aluminium

Colour: Grey

Dimensions: 250 x 60 x 60 mm

Lamp holder: OTHER

Source: LED