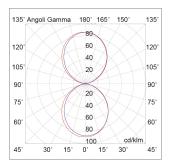

Power: 15W

Gradations: 3000-4000K

Light emission: Direct/Indirect

Nominal direct light beam: 1400 lm

Beam angle: 120 - 120°

CRI: >80

Power supply: 220-240V

Macadam: SDMC6