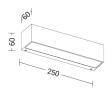

#### Product features

Etim group: EG000027
Etim class: EC002892

Installation: Wall lamps

Material: Aluminium

Colour: White

Dimensions: 250 x 60 x 60 mm

Lamp holder: OTHER

Source: LED