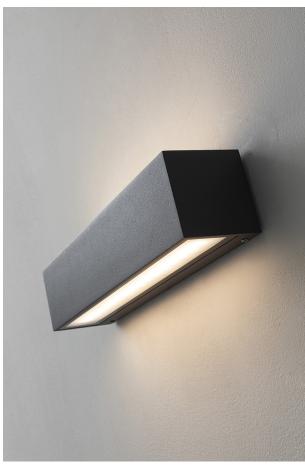

### LED WALL LIGHT 13W 3/4K IP65 WHITE - WILLY

LED outdoor (IP65) wall luminaire or with E27 lamp holder that allows mounting the LED lamp. Available in direct and direct/indirect light emission. Die-cast aluminum painted with polyester powders body with a very compact and elegant line, with high resistance to UV rays and corrosion, tempered glass diffuser. Three finishes (white, grey and anthracite). LED version with light beam 120°, integrated LED driver and two gradations selectable by switch (3000K-4000K). IP68 linear connectors for moisture protection and anti-condensation linear Joints are available.