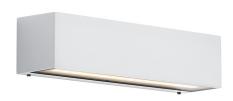

### LED WALL LIGHT 13W 3/4K IP65 WHITE - WILLY

LED outdoor (IP65) wall luminaire or with E27 lamp holder that allows mounting the LED lamp. Available in direct and direct/indirect light emission. Die-cast aluminum painted with polyester powders body with a very compact and elegant line, with high resistance to UV rays and corrosion, tempered glass diffuser. Three finishes (white, grey and anthracite). LED version with light beam 120°, integrated LED driver and two gradations selectable by switch (3000K-4000K). IP68 linear connectors for moisture protection and anti-condensation linear Joints are available.

#### Product features

Etim group: EG000027
Etim class: EC002892

Installation: Wall lamps

Material: Aluminium

Colour: White

Dimensions: 250 x 60 x 60 mm

Lamp holder: OTHER

Source: LED