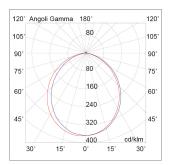

Power: 7W

Gradations: 3000-4000K

Light emission: Direct

Nominal direct light beam: 700 lm

Beam angle: 120 - 120°

CRI: >80

Power supply: 220-240V

Macadam: SDMC6