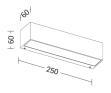

#### Product features

Etim group: EG000027
Etim class: EC002892

Installation: Wall lamps

Material: Aluminium

Colour: White

Dimensions: 250 x 60 x 60 mm

Lamp holder: OTHER

Source: LED