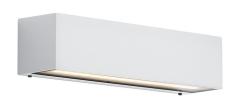

#### LED WALL LIGHT 7W 3/4K IP65 WHITE - WILLY

LED outdoor (IP65) wall luminaire or with E27 lamp holder that allows mounting the LED lamp. Available in direct and direct/indirect light emission. Die-cast aluminum painted with polyester powders body with a very compact and elegant line, with high resistance to UV rays and corrosion, tempered glass diffuser. Three finishes (white, grey and anthracite). LED version with light beam 120°, integrated LED driver and two gradations selectable by switch (3000K-4000K). IP68 linear connectors for moisture protection and anti-condensation linear Joints are available.

#### Product features

Etim group: EG000027
Etim class: EC002892

Installation: Wall lamps

Material: Aluminium

Colour: White

Dimensions: 250 x 60 x 60 mm

Lamp holder: OTHER

Source: LED