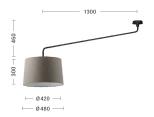

#### Product features

Etim group: EG000027
Etim class: EC002892

Installation: Ceiling lamps

Material: Metal

Colour: Ivory

Dimensions: Ø 480 x 1300 x 300 mm

Lamp holder: E27
Source: Bulb

Power: 1x75W