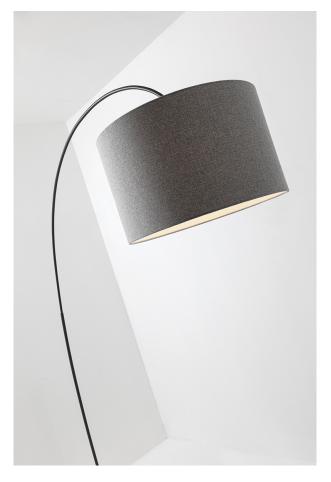

# VIVIEN - DECENTRALIZED CEILING LIGHT W 1XE27 CILIV

Pendant, ceiling, wall, table and floor lamp withfabric lampshade in cylindrical or conical shape, structure in white or black painted metal with PVC cables in same colour. The ceiling version is also proposed with fixed arm for decentralised lightpoints. The four different finishes (ivory, dove-grey, anthracite and grey) and the E27 lamp holderthat allows mouting LED lamp, make it perfect forlighting any environment.