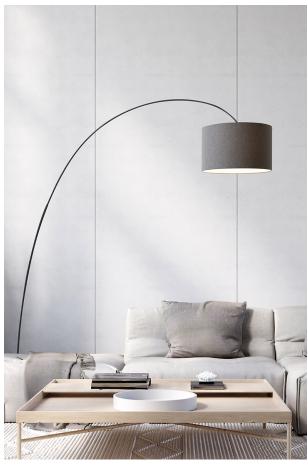

# VIVIEN - DECENTRALIZED CEILING LIGHT W 1XE27 CILIV

Pendant, ceiling, wall, table and floor lamp withfabric lampshade in cylindrical or conical shape, structure in white or black painted metal with PVC cables in same colour. The ceiling version is also proposed with fixed arm for decentralised lightpoints. The four different finishes (ivory, dove-grey, anthracite and grey) and the E27 lamp holderthat allows mouting LED lamp, make it perfect forlighting any environment.

#### Product features

Etim group: EG000027
Etim class: EC002892

Installation: Ceiling lamps

Material: Metal

Colour: Ivory

Dimensions: Ø 480 x 1300 x 300 mm

Lamp holder: E27
Source: Bulb

Power: 1x75W