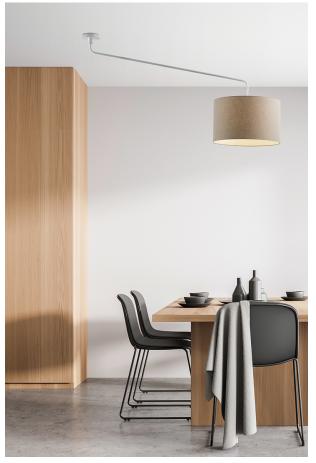

# VIVIEN - DECENTRALIZED CEILING LIGHT W 1XE27 CILIV

Pendant, ceiling, wall, table and floor lamp withfabric lampshade in cylindrical or conical shape, structure in white or black painted metal with PVC cables in same colour. The ceiling version is also proposed with fixed arm for decentralised lightpoints. The four different finishes (ivory, dove-grey, anthracite and grey) and the E27 lamp holderthat allows mouting LED lamp, make it perfect forlighting any environment.

#### Product features

Etim group: EG000027
Etim class: EC002892

Installation: Ceiling lamps

Material: Metal

Colour: Ivory

Dimensions: Ø 480 x 1300 x 300 mm

Lamp holder: E27
Source: Bulb

Power: 1x75W

Light emission: Direct/Indirect

Protection degree: IP20
Insulation class: II

Note: Conical lampshade version.

In order to ensure a constant updating of its products, ROSSINI ILLUMINAZIONE reserves the right to make changes to improve without notice.