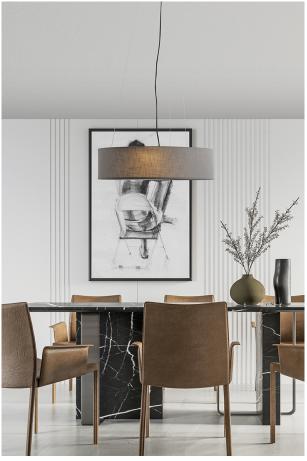

# VIVIEN - DECENTRALIZED CEILING LIGHT W 1XE27 CILIV

Pendant, ceiling, wall, table and floor lamp withfabric lampshade in cylindrical or conical shape, structure in white or black painted metal with PVC cables in same colour. The ceiling version is also proposed with fixed arm for decentralised lightpoints. The four different finishes (ivory, dove-grey, anthracite and grey) and the E27 lamp holderthat allows mouting LED lamp, make it perfect forlighting any environment.

#### Product features

Etim group: EG000027
Etim class: EC002892

Installation: Ceiling lamps

Material: Metal

Colour: Ivory

Dimensions: Ø 480 x 1300 x 300 mm

Lamp holder: E27
Source: Bulb

Power: 1x75W