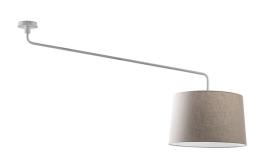

# VIVIEN - DECENTRALIZED CEILING LIGHT W 1XE27 CILIV

Pendant, ceiling, wall, table and floor lamp withfabric lampshade in cylindrical or conical shape, structure in white or black painted metal with PVC cables in same colour. The ceiling version is also proposed with fixed arm for decentralised lightpoints. The four different finishes (ivory, dove-grey, anthracite and grey) and the E27 lamp holderthat allows mouting LED lamp, make it perfect forlighting any environment.

#### Product features

Etim group: EG000027
Etim class: EC002892

Installation: Ceiling lamps

Material: Metal

Colour: Ivory

Dimensions: Ø 480 x 1300 x 300 mm

Lamp holder: E27
Source: Bulb

Power: 1x75W