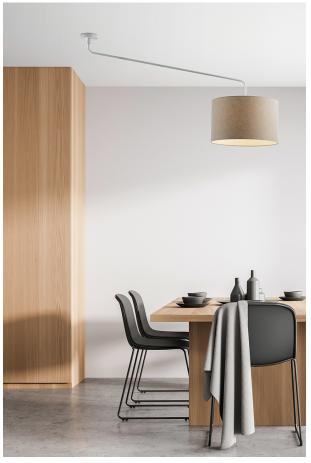

## VIVIEN - SUSPENSION W CONICAL 1XE27 AN

Pendant, ceiling, wall, table and floor lamp withfabric lampshade in cylindrical or conical shape, structure in white or black painted metal with PVC cables in same colour. The ceiling version is also proposed with fixed arm for decentralised lightpoints. The four different finishes (ivory, dove-grey, anthracite and grey) and the E27 lamp holderthat allows mouting LED lamp, make it perfect forlighting any environment.

## Product features

Light emission:

Etim group: EG000027
Etim class: EC001743

Installation: Suspension lamps

Material: Metal

Colour: Anthracite

Dimensions: Ø 480 x 300 x 1500 mm

Direct/Indirect

Lamp holder: E27
Source: Bulb

Power: 1x75W

Protection degree: IP20

Insulation class:

Note: Conical lampshade version.

In order to ensure a constant updating of its products, ROSSINI ILLUMINAZIONE reserves the right to make changes to improve without notice.