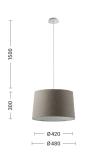

## Product features

Light emission:

Etim group: EG000027
Etim class: EC001743

Installation: Suspension lamps

Material: Metal

Colour: Anthracite

Dimensions: Ø 480 x 300 x 1500 mm

Direct/Indirect

Lamp holder: E27
Source: Bulb

Power: 1x75W

Protection degree: IP20

Insulation class:

Note: Conical lampshade version.

In order to ensure a constant updating of its products, ROSSINI ILLUMINAZIONE reserves the right to make changes to improve without notice.