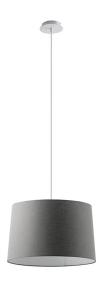

## VIVIEN - SUSPENSION W CONICAL 1XE27 AN

Pendant, ceiling, wall, table and floor lamp withfabric lampshade in cylindrical or conical shape, structure in white or black painted metal with PVC cables in same colour. The ceiling version is also proposed with fixed arm for decentralised lightpoints. The four different finishes (ivory, dove-grey, anthracite and grey) and the E27 lamp holderthat allows mouting LED lamp, make it perfect forlighting any environment.

## Product features

Light emission:

Etim group: EG000027
Etim class: EC001743

Installation: Suspension lamps

Material: Metal

Colour: Anthracite

Dimensions: Ø 480 x 300 x 1500 mm

Direct/Indirect