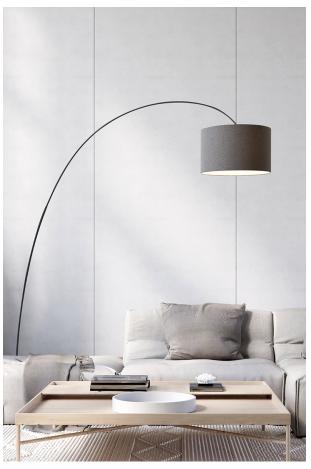

## VIVIEN - SUSPENSION W CONICAL 1XE27 AN

Pendant, ceiling, wall, table and floor lamp withfabric lampshade in cylindrical or conical shape, structure in white or black painted metal with PVC cables in same colour. The ceiling version is also proposed with fixed arm for decentralised lightpoints. The four different finishes (ivory, dove-grey, anthracite and grey) and the E27 lamp holderthat allows mouting LED lamp, make it perfect forlighting any environment.

## Product features

Light emission:

Etim group: EG000027
Etim class: EC001743

Installation: Suspension lamps

Material: Metal

Colour: Anthracite

Dimensions: Ø 480 x 300 x 1500 mm

Direct/Indirect

Lamp holder: E27
Source: Bulb

Power: 1x75W

Protection degree: IP20

Insulation class:

Note: Conical lampshade version.

In order to ensure a constant updating of its products, ROSSINI ILLUMINAZIONE reserves the right to make changes to improve without notice.