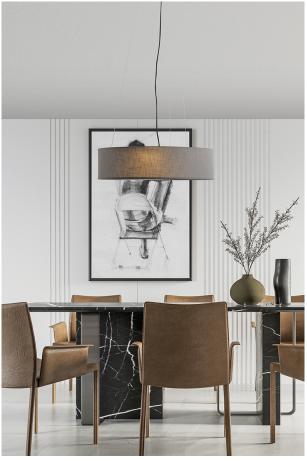

## VIVIEN - SUSPENSION W CONICAL 1XE27 AN

Pendant, ceiling, wall, table and floor lamp withfabric lampshade in cylindrical or conical shape, structure in white or black painted metal with PVC cables in same colour. The ceiling version is also proposed with fixed arm for decentralised lightpoints. The four different finishes (ivory, dove-grey, anthracite and grey) and the E27 lamp holderthat allows mouting LED lamp, make it perfect forlighting any environment.

## Product features

Light emission:

Etim group: EG000027
Etim class: EC001743

Installation: Suspension lamps

Material: Metal

Colour: Anthracite

Dimensions: Ø 480 x 300 x 1500 mm

Direct/Indirect

Lamp holder: E27
Source: Bulb

Power: 1x75W

Protection degree: IP20

Insulation class:

Note: Conical lampshade version.

In order to ensure a constant updating of its products, ROSSINI ILLUMINAZIONE reserves the right to make changes to improve without notice.