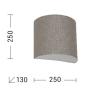

## Product features

Etim group: EG000027
Etim class: EC002892

Installation: Wall lamps

Material: Metal

Colour: Grey

Dimensions: 250 x 130 x 250 mm

Lamp holder: E27

Source: Bulb