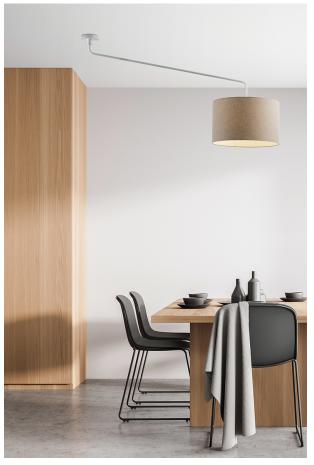

## VIVIEN - APPLIQUE 25X25 1XE27 GR

Pendant, ceiling, wall, table and floor lamp withfabric lampshade in cylindrical or conical shape, structure in white or black painted metal with PVC cables in same colour. The ceiling version is also proposed with fixed arm for decentralised lightpoints. The four different finishes (ivory, dove-grey, anthracite and grey) and the E27 lamp holderthat allows mouting LED lamp, make it perfect forlighting any environment.