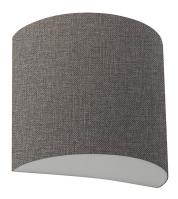

## VIVIEN VIV010GR

Wall lamps

Description

## VIVIEN - APPLIQUE 25X25 1XE27 GR

Pendant, ceiling, wall, table and floor lamp withfabric lampshade in cylindrical or conical shape, structure in white or black painted metal with PVC cables in same colour. The ceiling version is also proposed with fixed arm for decentralised lightpoints. The four different finishes (ivory, dove-grey, anthracite and grey) and the E27 lamp holderthat allows mouting LED lamp, make it perfect forlighting any environment.

## Product features

Etim group: EG000027
Etim class: EC002892

Installation: Wall lamps

Material: Metal

Colour: Grey

Dimensions: 250 x 130 x 250 mm

Lamp holder: E27

Source: Bulb