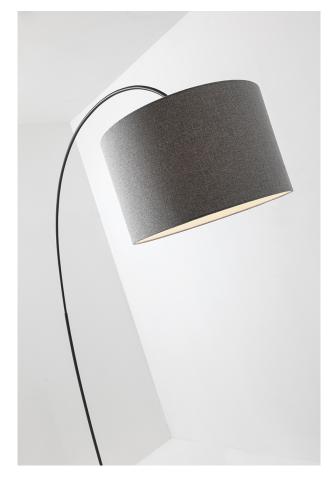

### VIVIEN - WHITE ARCHED FLOOR CYLINDER DOVE-GREY

Pendant, ceiling, wall, table and floor lamp withfabric lampshade in cylindrical or conical shape, structure in white or black painted metal with PVC cables in same colour. The ceiling version is also proposed with fixed arm for decentralised lightpoints. The four different finishes (ivory, dove-grey, anthracite and grey) and the E27 lamp holderthat allows mouting LED lamp, make it perfect forlighting any environment.