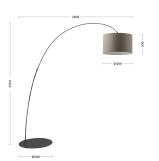

#### Product features

Etim group: EG000027
Etim class: EC000300

Installation: Floor lamps

Material: Metal

Colour: Dove grey

Dimensions: Ø 480 x 2400 x 2250 mm

Lamp holder: E27
Source: Bulb

Power: 1x75W