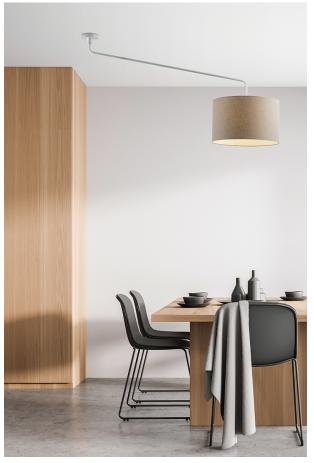

### VIVIEN - WHITE ARCHED FLOOR CYLINDER DOVE-GREY

Pendant, ceiling, wall, table and floor lamp withfabric lampshade in cylindrical or conical shape, structure in white or black painted metal with PVC cables in same colour. The ceiling version is also proposed with fixed arm for decentralised lightpoints. The four different finishes (ivory, dove-grey, anthracite and grey) and the E27 lamp holderthat allows mouting LED lamp, make it perfect forlighting any environment.