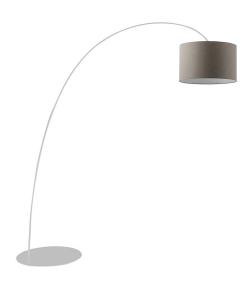

### VIVIEN - WHITE ARCHED FLOOR CYLINDER DOVE-GREY

Pendant, ceiling, wall, table and floor lamp withfabric lampshade in cylindrical or conical shape, structure in white or black painted metal with PVC cables in same colour. The ceiling version is also proposed with fixed arm for decentralised lightpoints. The four different finishes (ivory, dove-grey, anthracite and grey) and the E27 lamp holderthat allows mouting LED lamp, make it perfect forlighting any environment.

#### Product features

Etim group: EG000027
Etim class: EC000300

Installation: Floor lamps

Material: Metal

Colour: Dove grey

Dimensions: Ø 480 x 2400 x 2250 mm

Lamp holder: E27
Source: Bulb

Power: 1x75W