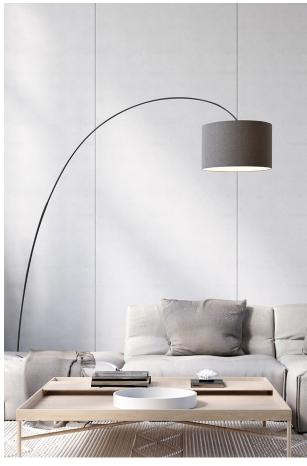

### VIVIEN - WHITE ARCHED FLOOR CYLINDER DOVE-GREY

Pendant, ceiling, wall, table and floor lamp withfabric lampshade in cylindrical or conical shape, structure in white or black painted metal with PVC cables in same colour. The ceiling version is also proposed with fixed arm for decentralised lightpoints. The four different finishes (ivory, dove-grey, anthracite and grey) and the E27 lamp holderthat allows mouting LED lamp, make it perfect forlighting any environment.